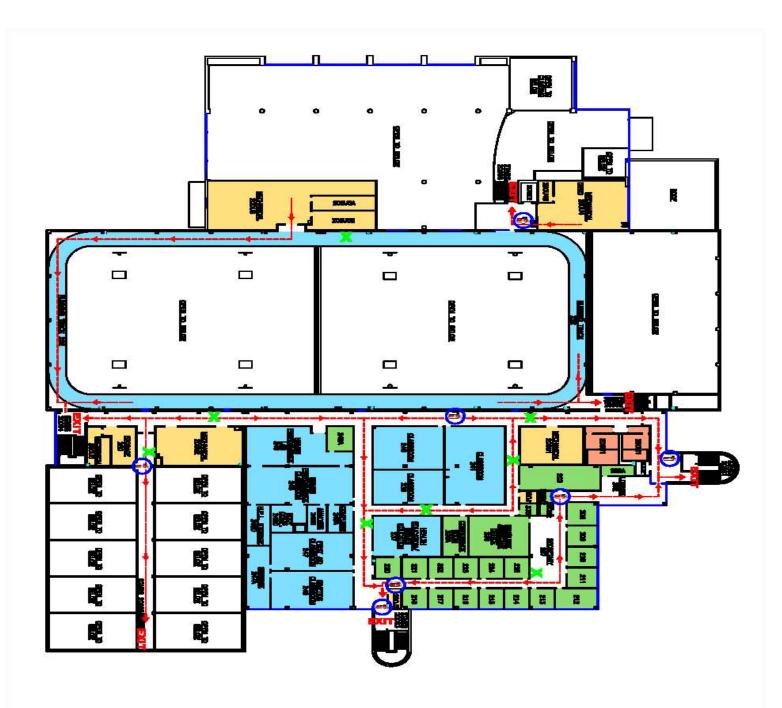

ms around facility.
- o Johnson Coliseum has First Aid Kits located in both Rooms 204 and 117.

### AED (Automated Electronic Defibrillator) Locations

- Johnson Coliseum
  - There is an AED located on the concourse level, beneath Section Q.
  - All graduation events require EMS services and they carry an AED. EMS will be located in Office 117 on the ground level.
  - During all Athletic events, the SHSU training staff will carry an AED. Training staff will be located at playing court.
- o Recreational Sports Center
  - The first AED is located behind the Member Service's Desk (RSC 164).
  - The second AED is located outside of the HKC 104 Office Suite.
  - The Aquatic AED is located in the Pool Manager Office (RSC 172).

### **SECTION V - Evacuation Diagrams and Schematics**



















# COLISEUM LOWER LEVEL EVACUATION PLAN

**a** 

FIRE EXTINGUISHER

FIRE EXTINGUISHER HOSE CABINETS

FACILITY EXITS

FIRE ALARM PANEL

PATH TO FOLLOW TO EMERGENCY EXITS

YOU ARE HERE



# CONCOURSE LEVEL **EVACUATION PLAN**

FIRE EXTINGUISHER

FIRE EXTINGUISHER HOSE CABINETS



PATH TO FOLLOW TO EMERGENCY EXITS

YOU ARE HERE

### SECTION VI - SHSU Emergency Procedure Quick Reference

### Bomb Threats/Suspicious Items:

- o Pay close attention to the exact words the caller is using; document the call.
- Contact University Police at 936-294-1000 (4-1000 on campus).
- o <u>Do not</u> touch or handle suspicious items or packages.
- o Keep others away from area.
- Notify your supervisor.
- Check <u>Today @ Sam</u> for University Emergencies or updates from the <u>KatSafe</u> communication