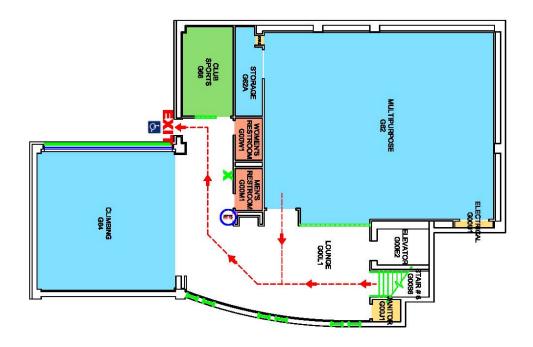

64 on diagrams around facility.
- o Johnson Coliseum has First Aid Kits located in both Rooms 204 and 117.

### AED (Automated Electronic Defibrillator) Locations

- Johnson Coliseum
  - There is an AED located on the concourse level, beneath Section Q.
  - All graduation events require EMS services and they carry an AED. EMS will be located in Office 117 on the ground level.
  - During all Athletic events, the SHSU training staff will carry an AED. Training staff will be located at playing court.
- o Recreational Sports Center
  - The first AED is located behind the Member Service's Desk (RSC 164).
  - The second AED is located outside of the HKC 104 Office Suite.
  - The Aquatic AED is located in the Pool Manager Office (RSC 172).

### **SECTION V - Evacuation Diagrams and Schematics**



















# COLISEUM LOWER LEVEL EVACUATION PLAN

**a** 

FIRE EXTINGUISHER

FIRE EXTINGUISHER HOSE CABINETS

FACILITY EXITS

FIRE ALARM PANEL

PATH TO FOLLOW TO EMERGENCY EXITS

YOU ARE HERE



# CONCOURSE LEVEL **EVACUATION PLAN**

FIRE EXTINGUISHER

FIRE EXTINGUISHER HOSE CABINETS



PATH TO FOLLOW TO EMERGENCY EXITS

YOU ARE HERE

### SECTION VI - SHSU Emergency Procedure Quick Reference

### Bomb Threats/Suspicious Items:

- o Pay close attention to the exact words the caller is using; document the call.
- Contact University Police at 936-294-1000 (4-1000 on campus).
- o <u>Do not</u> touch or handle suspicious items or packages.
- o Keep others away from area.
- Notify your supervisor.
- Check <u>Today @ Sam</u> for University Emergencies or updates from the <u>KatSafe</u> co