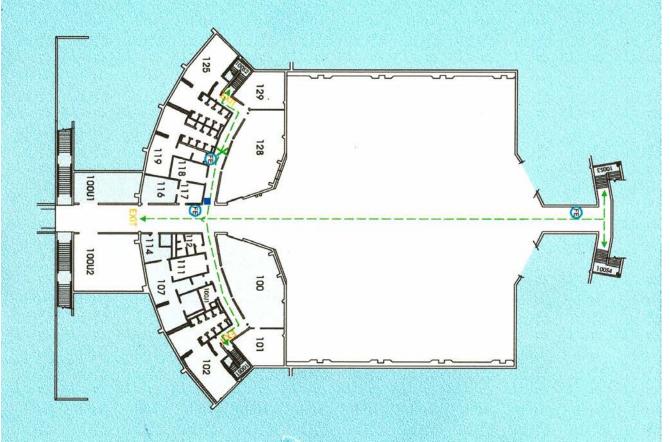

round facility.
- o Johnson Coliseum has First Aid Kits located in both Rooms 204 and 117.

### AED (Automated Electronic Defibrillator) Locations

- Johnson Coliseum
  - There is an AED located on the concourse level, beneath Section Q.
  - All graduation events require EMS services and they carry an AED. EMS will be located in Office 117 on the ground level.
  - During all Athletic events, the SHSU training staff will carry an AED. Training staff will be located at playing court.
- o Recreational Sports Center
  - The first AED is located behind the Member Service's Desk (RSC 164).
  - The second AED is located outside of the HKC 104 Office Suite.
  - The Aquatic AED is located in the Pool Manager Office (RSC 172).

### **SECTION V - Evacuation Diagrams and Schematics**



















# COLISEUM LOWER LEVEL EVACUATION PLAN

**a** 

FIRE EXTINGUISHER

FIRE EXTINGUISHER HOSE CABINETS

FACILITY EXITS

FIRE ALARM PANEL

PATH TO FOLLOW TO EMERGENCY EXITS

YOU ARE HERE



# CONCOURSE LEVEL **EVACUATION PLAN**

FIRE EXTINGUISHER

FIRE EXTINGUISHER HOSE CABINETS



PATH TO FOLLOW TO EMERGENCY EXITS

YOU ARE HERE

### SECTION VI - SHSU Emergency Procedure Quick Reference

### Bomb Threats/Suspicious Items:

- o Pay close attention to the exact words the caller is using; document the call.
- Contact University Police at 936-294-1000 (4-1000 on campus).
- o <u>Do not</u> touch or handle suspicious items or packages.
- o Keep others away from area.
- Notify your supervisor.
- Check <u>Today @ Sam</u> for University Emergencies or updates from the <u>KatSafe</u> communication syst