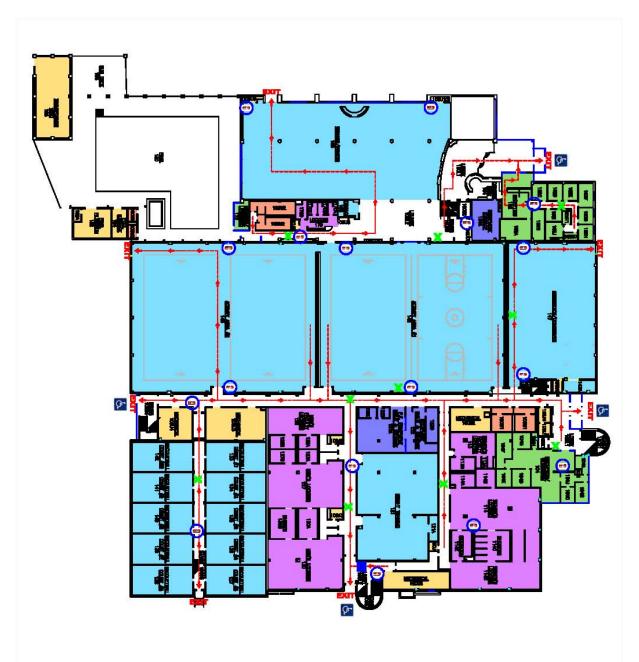

diagrams around facility.
- o Johnson Coliseum has First Aid Kits located in both Rooms 204 and 117.

### AED (Automated Electronic Defibrillator) Locations

- Johnson Coliseum
  - There is an AED located on the concourse level, beneath Section Q.
  - All graduation events require EMS services and they carry an AED. EMS will be located in Office 117 on the ground level.
  - During all Athletic events, the SHSU training staff will carry an AED. Training staff will be located at playing court.
- o Recreational Sports Center
  - The first AED is located behind the Member Service's Desk (RSC 164).
  - The second AED is located outside of the HKC 104 Office Suite.
  - The Aquatic AED is located in the Pool Manager Office (RSC 172).

### **SECTION V - Evacuation Diagrams and Schematics**



















# COLISEUM LOWER LEVEL EVACUATION PLAN

**a** 

FIRE EXTINGUISHER

FIRE EXTINGUISHER HOSE CABINETS

FACILITY EXITS

FIRE ALARM PANEL

PATH TO FOLLOW TO EMERGENCY EXITS

YOU ARE HERE



# CONCOURSE LEVEL **EVACUATION PLAN**

FIRE EXTINGUISHER

FIRE EXTINGUISHER HOSE CABINETS



PATH TO FOLLOW TO EMERGENCY EXITS

YOU ARE HERE

### SECTION VI - SHSU Emergency Procedure Quick Reference

### Bomb Threats/Suspicious Items:

- o Pay close attention to the exact words the caller is using; document the call.
- Contact University Police at 936-294-1000 (4-1000 on campus).
- o <u>Do not</u> touch or handle suspicious items or packages.
- o Keep others away from area.
- Notify your supervisor.
- Check <u>Today @ Sam</u> for University Emergencies or updates from the <u>KatSafe</u> communic