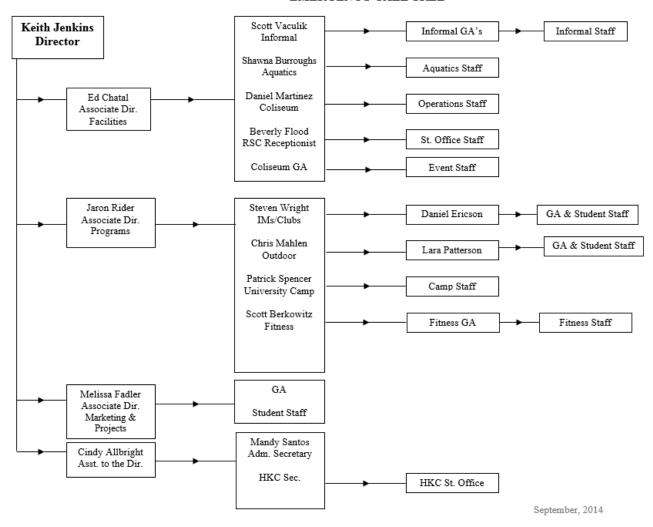

# **Emergency Procedures Manual**

2014-2015

### **SECTION I - Department of Recreational Sports Emergency Call Tree**

### SAM HOUSTON STATE UNIVERSITY RECREATIONAL SPORTS EMERGENCY CALL TREE



**SECTION II - Department of Recreational Sports Staff Phone List** 

**EMERGENCY UPD** 

| ECTION II - Department of