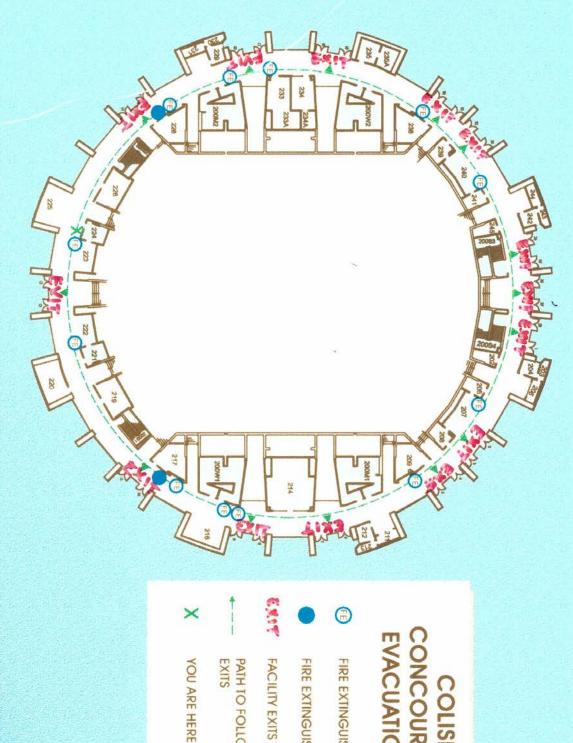

D located on the concourse level, beneath Section Q.
  - All graduation events require EMS services and they carry an AED. EMS will be located in Office 117 on the ground level.
  - During all Athletic events, the SHSU training staff will carry an AED. Training staff will be located at playing court.
- o Recreational Sports Center
  - The first AED is located behind the Member Service's Desk (RSC 164).
  - The second AED is located outside of the HKC 104 Office Suite.
  - The Aquatic AED is located in the Pool Manager Office (RSC 172).

### **SECTION V - Evacuation Diagrams and Schematics**



















# COLISEUM LOWER LEVEL EVACUATION PLAN

**a** 

FIRE EXTINGUISHER

FIRE EXTINGUISHER HOSE CABINETS

FACILITY EXITS

FIRE ALARM PANEL

PATH TO FOLLOW TO EMERGENCY EXITS

YOU ARE HERE



# CONCOURSE LEVEL **EVACUATION PLAN**

FIRE EXTINGUISHER

FIRE EXTINGUISHER HOSE CABINETS



PATH TO FOLLOW TO EMERGENCY EXITS

YOU ARE HERE

### SECTION VI - SHSU Emergency Procedure Quick Reference

### Bomb Threats/Suspicious Items:

- o Pay close attention to the exact words the caller is using; document the call.
- Contact University Police at 936-294-1000 (4-1000 on campus).
- o <u>Do not</u> touch or handle suspicious items or packages.
- o Keep others away from area.
- Notify your supervisor.
- Check <u>Today @ Sam</u> for University Emergencies or updates from the <u>KatSafe</u> communication system, which will allow Sam Houston State University to send time-sensitive notifications via voice messages, emails, and text messages. This service will help us provide a safer environme