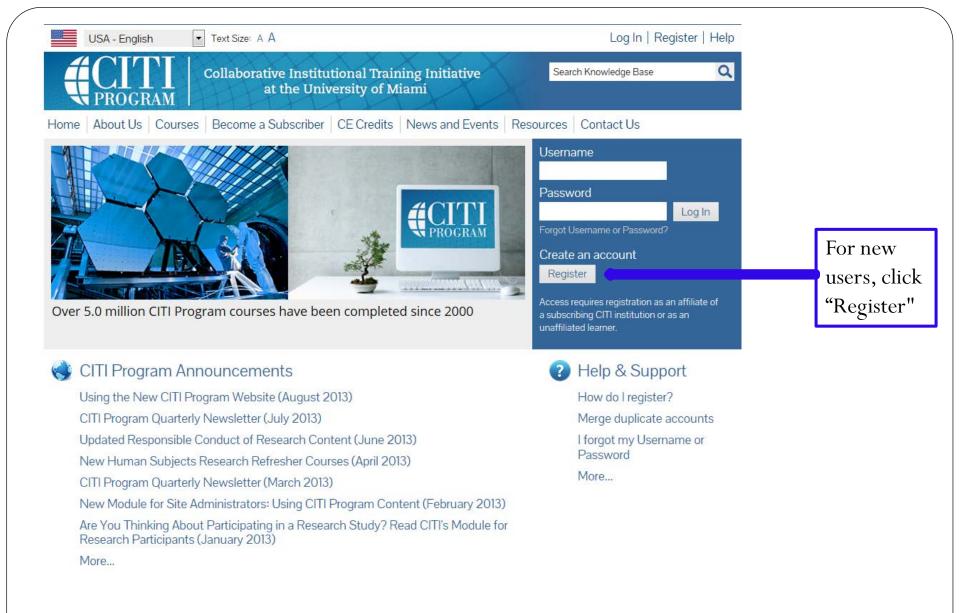

# COLLABORATIVE INSTITUTIONAL TRAINING INITIATIVE (CITI)

BY SHARLA MILES OFFICE OF RESEARCH & SPONSORED PROGRAMS SAM HOUSTON STATE UNIVERSITY