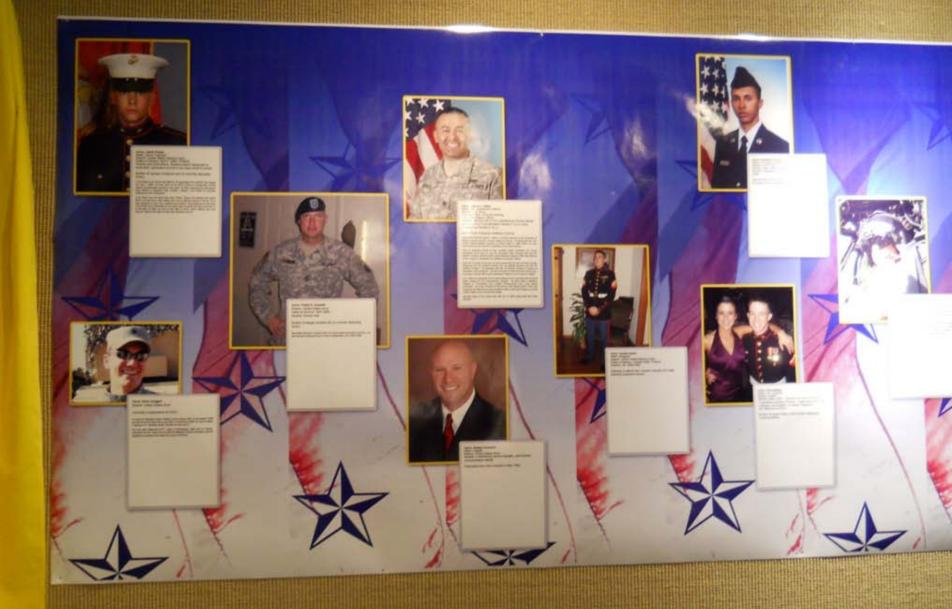

#### Name: KC David Branch: United States Army

K.C. has two brothers, Brandon and Kash, that attend SHSU. His youngest brother Kash plays football for the Bearkats.

K.C. David is a Medic in the Green Berets. His parents are Tim and Lynda David. He has 4 brothers and one sister. K.C. is a bearkat fan and has worn this cap throughout his 2 1/2 years of training to become a Green Beret. This cap deployed with K.C. in October. His one regret about deploying at this time was that he has to miss the remaining Bearkat football season.

Upon graduation from high school in 2001, K.C. received a baseball scholarship to college. After September 11, K.C. came home and joined the military. He joined the Air Force for 2 years but then realized he wanted to be a member of the US Special Forces so he changed military branches and joined the Army. KC is married and has a wife named Erin. K.C. continues to wear his SHSU hat daily to show his support of the Bearkats!