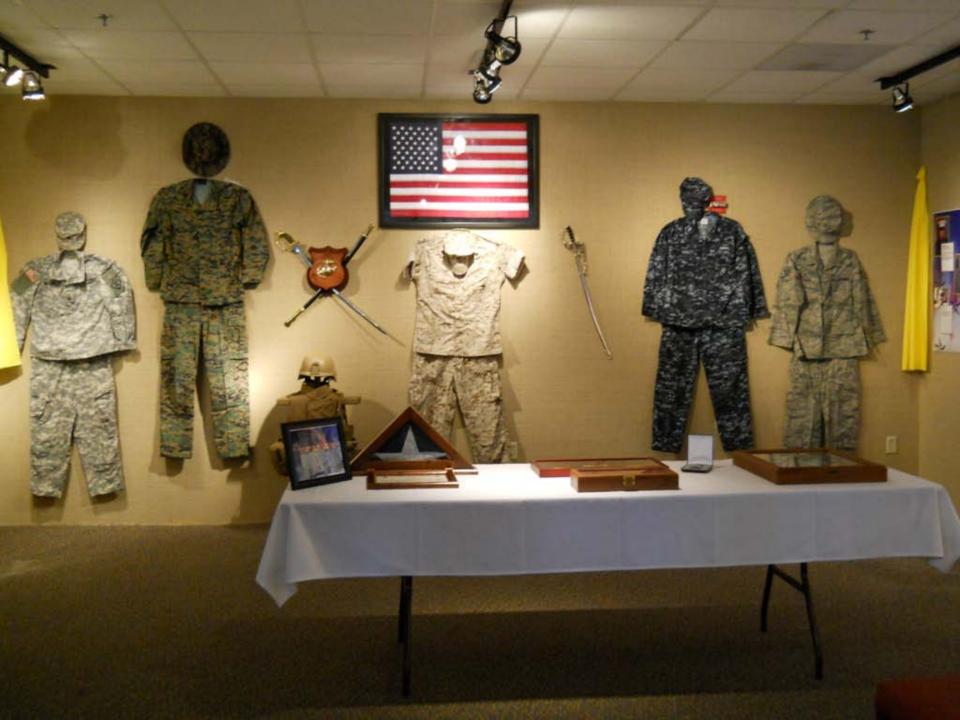

# SHSU HEROES November 8-12, 2010

-

LSC Art Gallery

SHSU HEROES Sponsored by The Veterans Resource Center And The Collegiate Veterans Association

The Veterans Resource Center and the Collegiate Veterans Association would like to welcome you to the SHSU Heroes exhibit. On display are pictures and biographies of currently serving alumni, students, faculty, and staff of SHSU. Also included are family members of university faculty, staff, and students who are current serving or are veterans. Through other generous contributions, you are invited to view several valuable and historic pieces of military memorabilia.