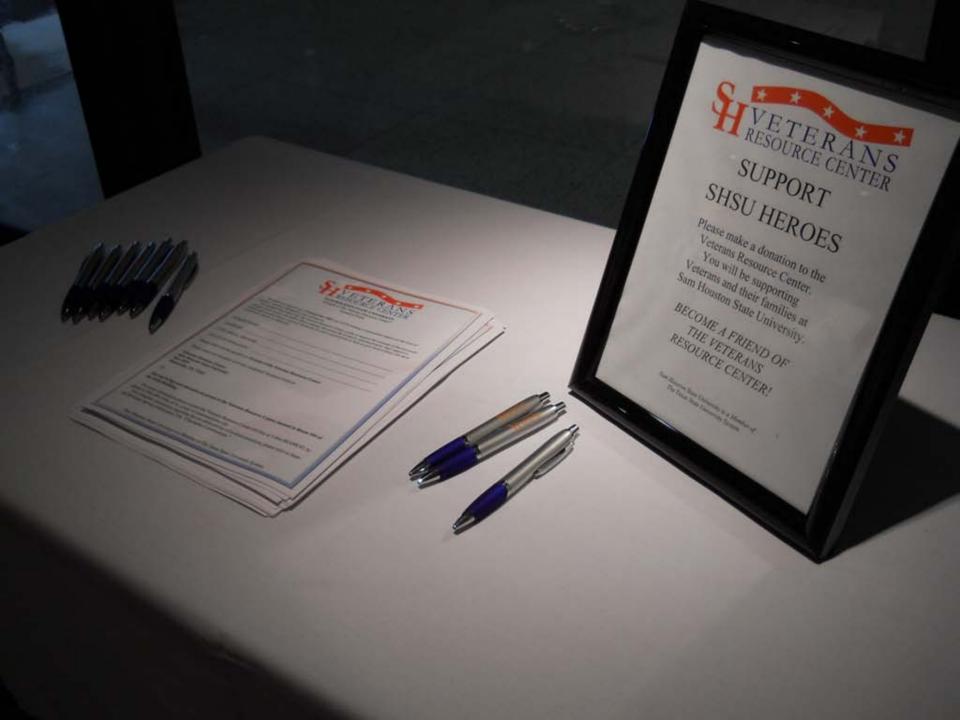

# SHSU HEROES November 8-12, 2010

-

LSC Art Gallery

SHSU HEROES Sponsored by The Veterans Resource Center And The Collegiate Veterans Association

The Veterans Resource Center and the Collegiate Veterans Association would like to welcome you to the SHSU Heroes exhibit. On display are pictures and biographies of currently serving alumni, students, faculty, and staff of SHSU. Also included are family members of university faculty, staff, and students who are current serving or are veterans. Through other generous contributions, you are invited to view several valuable and historic pieces of military memorabilia.