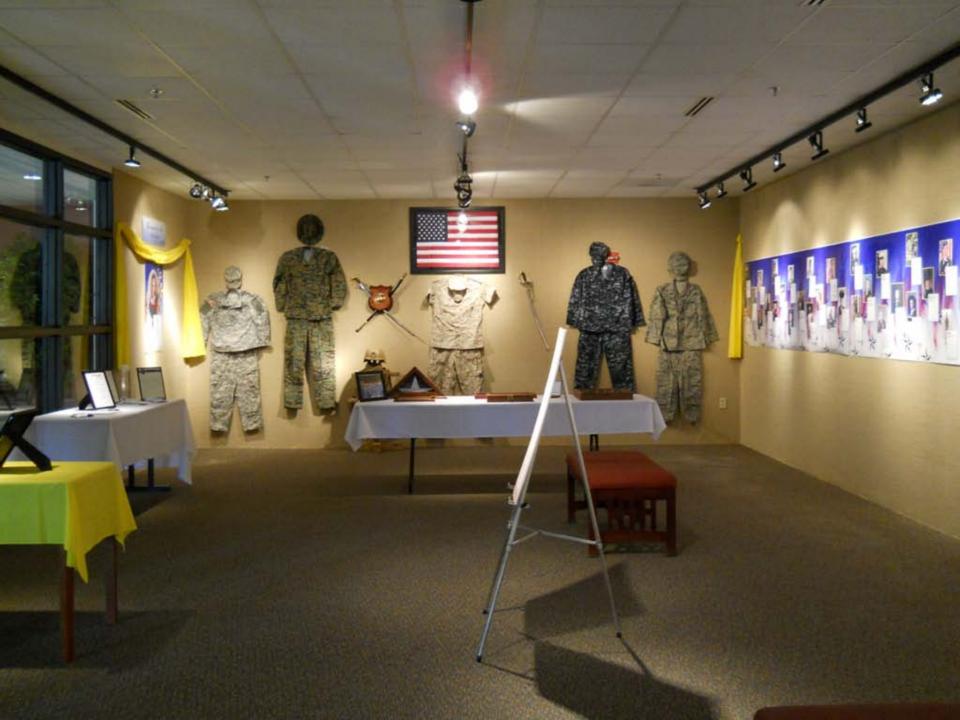

# SHSU HEROES November 8-12, 2010

-

LSC Art Gallery

SHSU HEROES Sponsored by The Veterans Resource Center And The Collegiate Veterans Association

The Veterans Resource Center and the Collegiate Veterans Association would like to welcome you to the SHSU Heroes exhibit. On display are pictures and biographies of currently serving alumni, students, faculty, and staff of SHSU. Also included are family members of university faculty, staff, and students who are current serving or are veterans. Through other generous contributions, you are invited to view several valuable and historic pieces of military memorabilia.

This exhibit is dedicated to honoring those member of the Sam Houston State University family who have served, or continue to serve, our country through military service.

#### Name: KC David Branch: United States Army

K.C. has two brothers, Brandon and Kash, that attend SHSU. His youngest brother Kash plays football for the Bearkats.

K.C. David is a Medic in the Green Berets. His parents are Tim and Lynda David. He has 4 brothers and one sister. K.C. is a bearkat fan and has worn this cap throughout his 2 1/2 years of training to become a Green Beret. This cap deployed with K.C. in October. His one regret about deploying at this time was that he has to miss the remaining Bearkat football season.

Upon graduation from high school in 2001, K.C. received a baseball scholarship to college. After September 11, K.C. came home and joined the military. He joined the Air Force for 2 years but then realized he wanted to be a member of the US Special Forces so he changed military branches and joined the Army. KC is married and has a wife named Erin. K.C. continues to wear his SHSU hat daily to show his support of the Bearkats!

#### The POW/MIA Table

You may notice this small table here in a place of honor. It is set for one. This table is our way of symbolizing that members of our profession of arms are missing from our midst. They are commonly called POW's or MIR's...we call them comrades.

They are unable to be with us this evening and so we remember them.

This table set for one is small... it symbolizes the fraility of one prisoner against his oppressors.

The table cloth is white... it symbolizes the purity of their intentions to respond to their country's call to arms.

The single rose displayed in a vase reminds us of the families and loved ones of our comrades in arms who keep faith awaiting their return.

The red ribbon tied to prominently on the vase is reminiscent of the red ribbon worn on the lapel and breasts of thousands who bear witness to their unyielding determination to demand a proper accounting for our missing.

A slice of lemon is on the bread plate... to remind us of their bitter fate.

There is sail upon the bread plate ... symbolic of the family's tears as they wait.

The glass is inverted... they cannot toust with us tonight.

The chair is empty\_ they are not here.

The candle is reminiscent of the light of hope, which lives in our hearts to illuminate their way home, away from their captors, to open arms of a grateful nation.

The American Flag reminds us that many of them may never return, and have paid the supreme sacrifice to insure our freedom.

Remember... all of you who served with them and called them comrades, who depended on their might and aid, and relied on them... for surely... they have not forsaken you