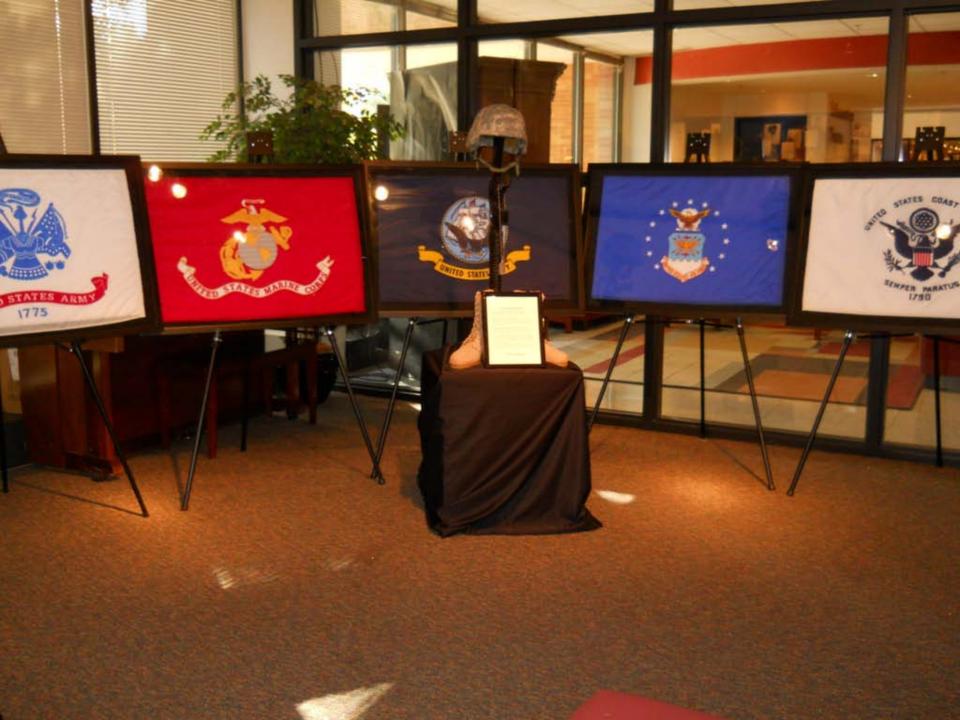

on to demand a proper accounting for our missing.

A slice of lemon is on the bread plate... to remind us of their bitter fate.

There is sail upon the bread plate ... symbolic of the family's tears as they wait.

The glass is inverted... they cannot toust with us tonight.

The chair is empty\_ they are not here.

The candle is reminiscent of the light of hope, which lives in our hearts to illuminate their way home, away from their captors, to open arms of a grateful nation.

The American Flag reminds us that many of them may never return, and have paid the supreme sacrifice to insure our freedom.

Remember... all of you who served with them and called them comrades, who depended on their might and aid, and relied on them... for surely... they have not forsaken you

"FREEDOM IS NOT FREE"



### FALLEN BEARKATS

an JUN 1966 CPT Jurru G. McNicken (ORTE) 2015 Ukus of 1958. ACC crashing and Proceed within on a training High's from 31. Berning, Crash canood by 37.00 future when the log book flow out the window striking the ball ratio.

Ind STP RAPP TERROUSION, IT. James R. of Vallama, WA. Diad in an according at Variano Fringe Eventre, Vallama, WA. The wate antigened actuphilinem limiter of A. Buttery, 117 Batterfan, 1070 Air Tofensor Artificiery, Tort Leaver, PCA and died which participation reasoning exercises. He was consistentiated in the GLA. Arting in: The same through the 2017 program, 20 Air Interest Rie with their the GLA. Arting in: The same through the 2017 program. St Air Interest Rie with their the GLA. Arting in: The same fittering the 2017 program.

11.725 1003-CT