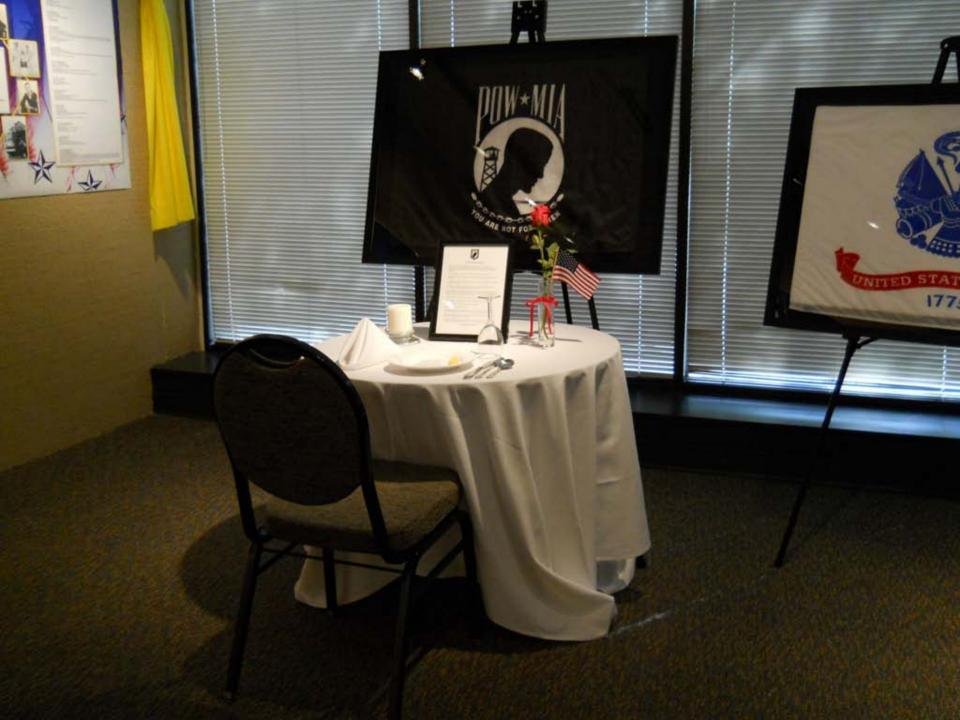

#### The POW/MIA Table

You may notice this small table here in a place of honor. It is set for one. This table is our way of symbolizing that members of our profession of arms are missing from our midst. They are commonly called POW's or MIR's...we call them comrades.

They are unable to be with us this evening and so we remember them.

This table set for one is small... it symbolizes the fraility of one prisoner against his oppressors.

The table cloth is white... it symbolizes the purity of their intentions to respond to their country's call to arms.

The single rose displayed in a vase reminds us of the families and loved ones of our comrades in arms who keep faith awaiting their return.

The red ribbon tied to prominently on the vase is reminiscent of the red ribbon worn on the lapel and breasts of thousands who bear witness to their unyielding determination to demand a proper accounting for our missing.

A slice of lemon is on the bread plate... to remind us of their bitter fate.

There is sail upon the bread plate ... symbolic of the family's tears as they wait.

The glass is inverted... they cannot toust with us tonight.

The chair is empty\_ they are not here.

The candle is reminiscent of the light of hope, which lives in our hearts to illuminate their way home, away from their captors, to open arms of a grateful nation.

The American Flag reminds us that many of them may never return, and have paid the supreme sacrifice to insure our freedom.

Remember... all of you who served with them and called them comrades, who depended on their might and aid, and relied on them... for surely... they have not forsaken you