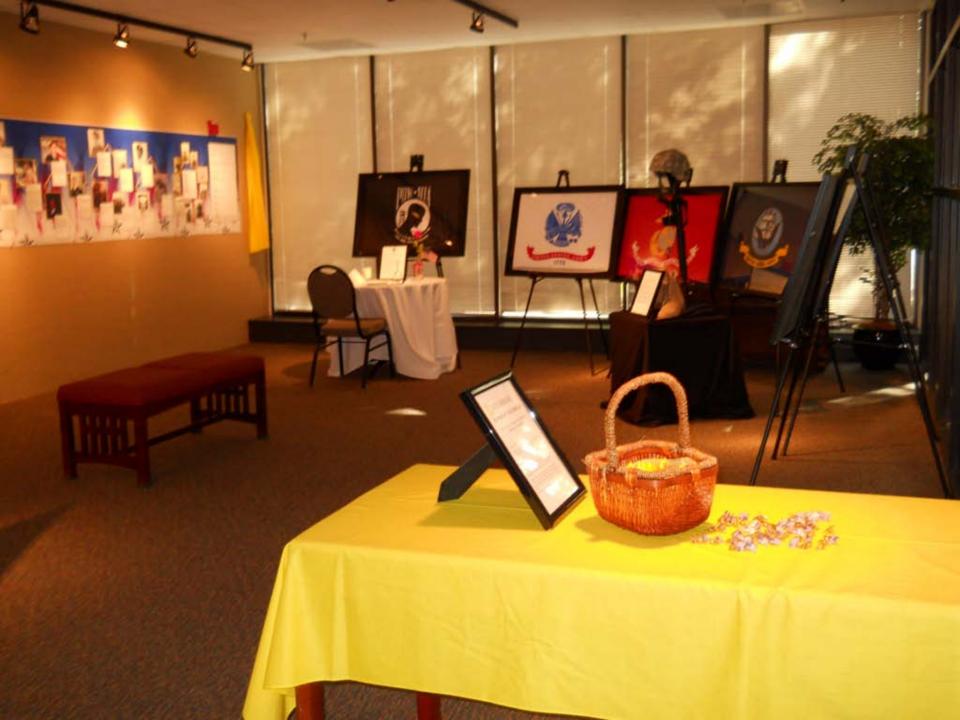

#### The POW/MIA Table

You may notice this small table here in a place of honor. It is set for one. This table is our way of symbolizing that members of our profession of arms are missing from our midst. They are commonly called POW's or MIR's...we call them comrades.

They are unable to be with us this evening and so we remember them.

This table set for one is small... it symbolizes the fraility of one prisoner against his oppressors.

The table cloth is white... it symbolizes the purity of their intentions to respond to their country's call to arms.

The single rose displayed in a vase reminds us of the families and loved ones of our comrades in arms who keep faith awaiting their return.

The red ribbon tied to prominently on the vase is reminiscent of the red ribbon worn on the lapel and breasts of thousands who bear witness to their unyielding determination to demand a proper accounting for our missing.

A slice of lemon is on the bread plate... to remind us of their bitter fate.

There is sail upon the bread plate ... symbolic of the family's tears as they wait.

The glass is inverted... they cannot toust with us tonight.

The chair is empty\_ they are not here.

The candle is reminiscent of the light of hope, which lives in our hearts to illuminate their way home, away from their captors, to open arms of a grateful nation.

The American Flag reminds us that many of them may never return, and have paid the supreme sacrifice to insure our freedom.

Remember... all of you who served with them and called them comrades, who depended on their might and aid, and relied on them... for surely... they have not forsaken you