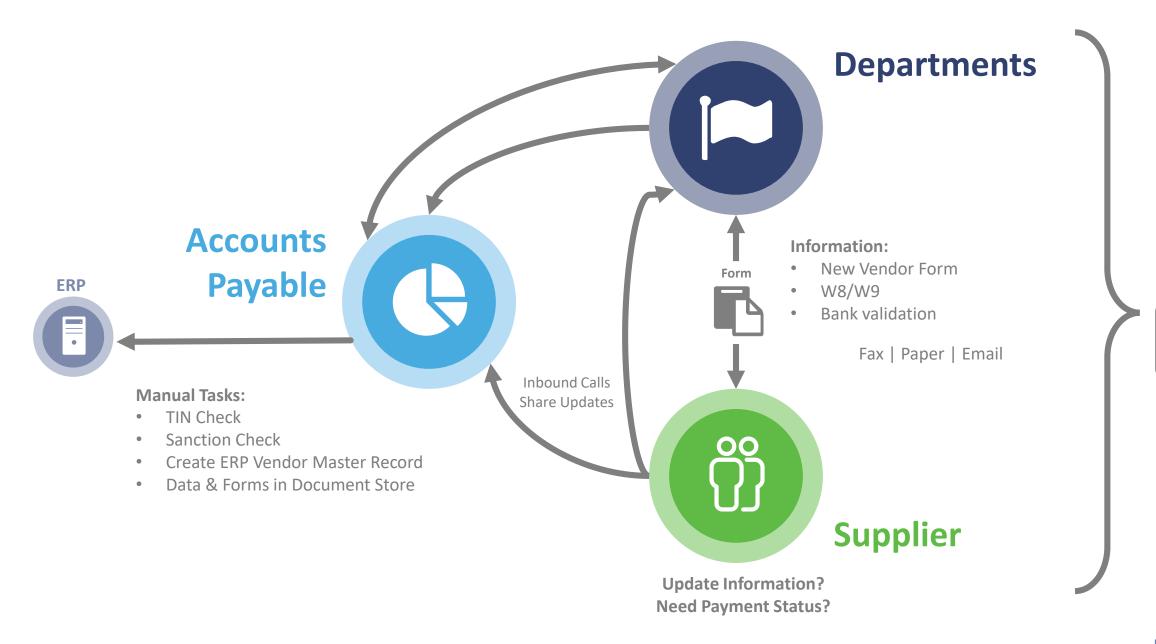

# Sam Houston State University

# **PaymentWorks**

www.paymentworks.com

# Simplify New Supplier Onboarding















# FINDING A BETTER WAY









# **Initiator Roles**









① New Vendors

o SHOW: Onboardings ♦



ONBOARD START UPDATED VENDOR NAME INVITATION ACCOUNT NEW VENDOR REGISTRATION % COMPLETE

Help

Accoun

Logout



\*Required Field

Send

Cancel

① New Vendors

o<sup>o</sup> SHOW: Onboardings ♦



ONBOARD START

Invite New Vendor

Company/Individual Name:\*

Taylor's Laundry Service

Contact E-Mail:\*

taylor.nemeth+laundrySHSU@paymentwor

\*Required Field

Cancel Send

NEW VENDOR REGISTRATION

% COMPLETE



o SHOW: Onboardings ♦

PaymentWorks

| Filter Results:          |             |   |
|--------------------------|-------------|---|
| Vendor Name:             | P           |   |
| Vendor #:                | P           |   |
| Contact E-Mail:          | P           |   |