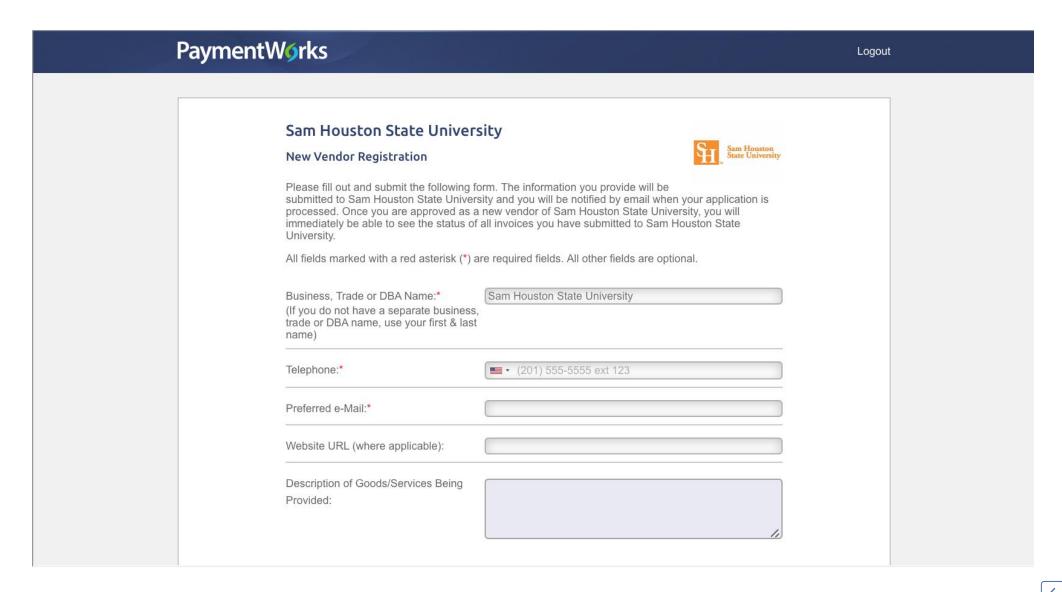

# **New Vendor Registration Form**

#### **Business Details**

| For tax purposes are you an individual, sole proprietor or single-member LLC?                           | Yes<br>o     | No<br>•          |   |
|---------------------------------------------------------------------------------------------------------|--------------|------------------|---|
| Business Legal Name:<br>For tax purposes                                                                |              |                  |   |
| Country of Incorporation or Organization:*                                                              | United State | es of America    | * |
| EIN:<br>9-digit number, no spaces or dashes                                                             |              |                  |   |
| Confirm EIN:<br>9-digit number, no spaces or dashes                                                     |              |                  |   |
| Tax Classification:* This can be found under section 3 of your W-9                                      |              |                  | * |
| Signed & Dated W-9:* An image or PDF file can be used here. A blank form can be found at this link: W-9 | Choose File  | no file selected |   |
| D&B D-U-N-S Number (if applicable):                                                                     |              |                  |   |