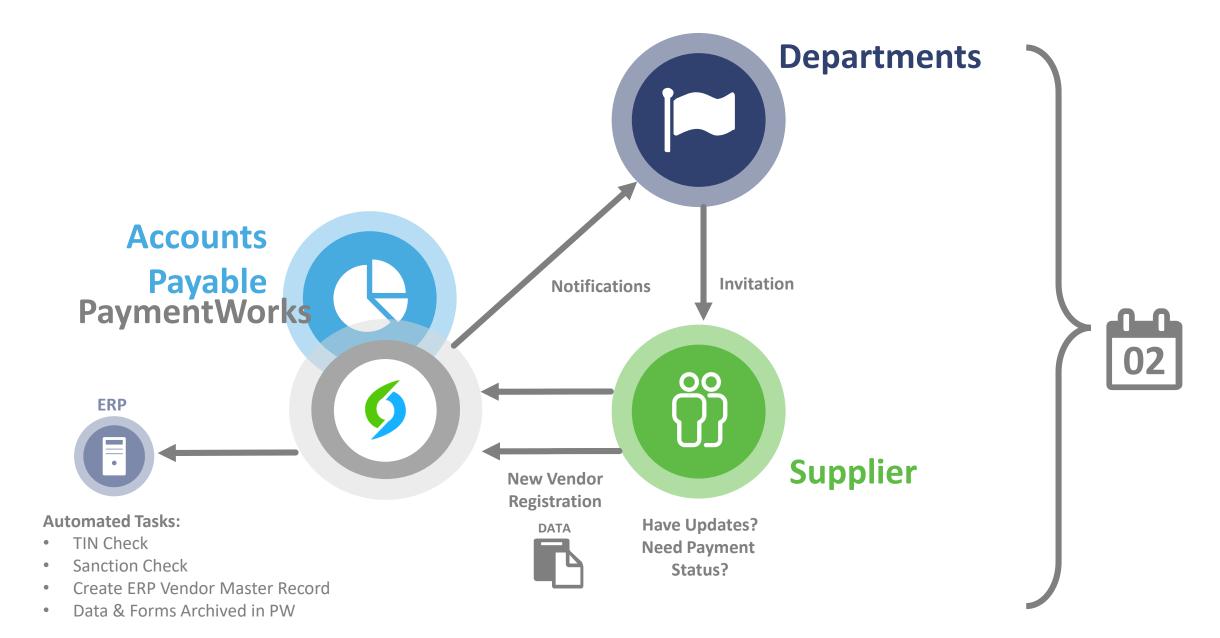

# Sam Houston State University

# **PaymentWorks**

www.paymentworks.com

# Simplify New Supplier Onboarding















# FINDING A BETTER WAY









# **Initiator Roles**









① New Vendors

o SHOW: Onboardings ♦



ONBOARD START UPDATED VENDOR NAME INVITATION ACCOUNT NEW VENDOR REGISTRATION % COMPLETE

Help

Accoun

Logout



\*Required Field

Send

Cancel

① New Vendors

o<sup>o</sup> SHOW: Onboardings ♦



ONBOARD START

Invite New Vendor

Company/Individual Name:\*

Taylor's Laundry Service

Contact E-Mail:\*

taylor.nemeth+laundrySHSU@paymentwor

\*Required Field

Cancel Send

NEW VENDOR REGISTRATION

% COMPLETE



o SHOW: Onboardings ♦

PaymentWorks

| Filter Results:          |             |   |
|--------------------------|-------------|---|
| Vendor Name:             | P           |   |
| Vendor #:                | P           |   |
| Contact E-Mail:          | P           |   |
| Invitation Delivered:    | Unspecif