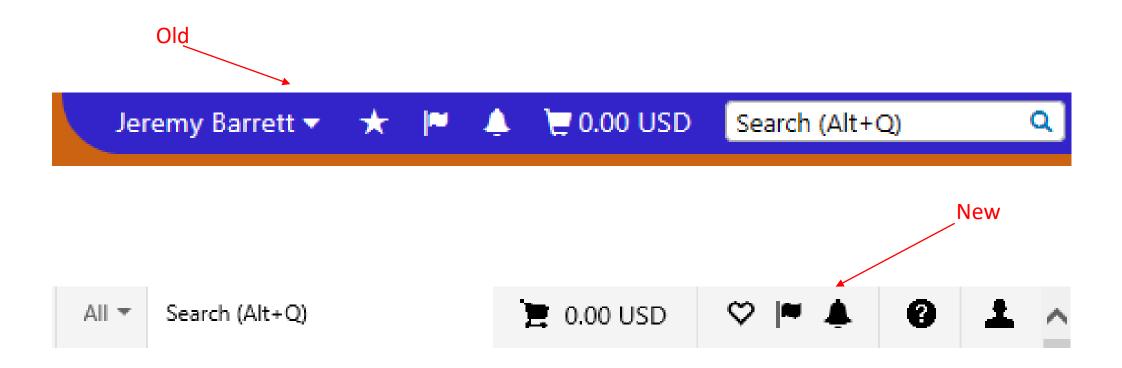

The old upper right menu bar will be replaced with the new upper right menu bar as shown below.