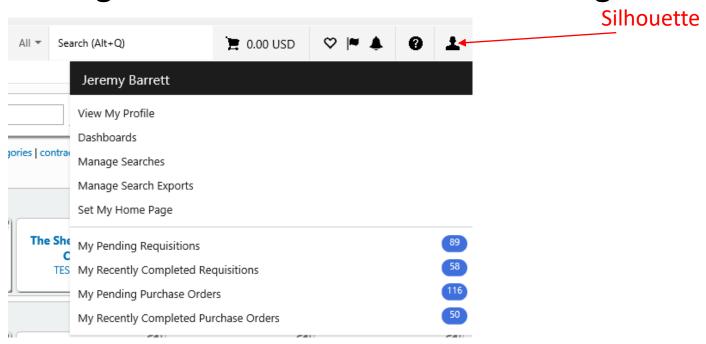

## A Silhouette Icon will replace Username

 Click on the Silhouette icon on the upper right hand side of screen to access View My Profile. All other icons on the upper right hand menu bar have been rearranged and work as shown in training.