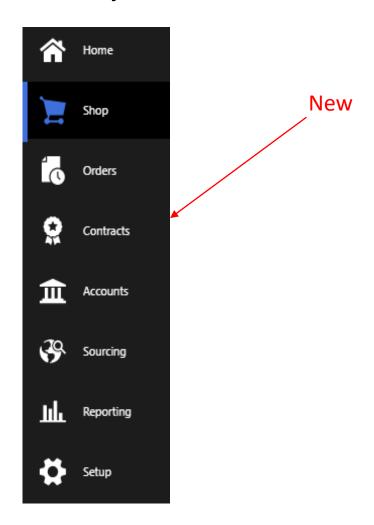

rox 🕠 pricing from SHSU's preferred contracted suppliers. **Home Depot Credit** Fisher Scientific BaH MCCOY'S **RICOH** Home Depot (Possible Missions DELL Mpulse Healthcare & Technology, LLC > Non-Catalog Suppliers **→** Forms Our Organization Uses Aramark Form IT Utilities Form Non-Catalog Form **Blanket Order Form Direct Pay Form** Aramark Order Form IT Utilities Form 

The old upper right menu bar will be replaced with the new upper right menu bar as shown below.



## A Silhouette Icon will replace Username

 Click on the Silhouette icon on the upper right hand side of screen to access View My Profile. All other icons on the upper right hand menu bar have been rearranged and work as shown in training.



## The side menu bar icons are changing, but the functions will stay the same.