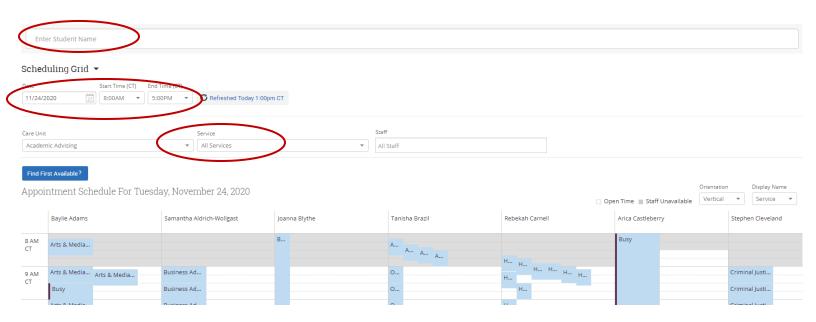

### nir Sophomore General Business View Success Team Send Message Schedule General Event Track Time Record Visit Add to Staff Queue

Once you have entered a student to make an appointment for in the **Enter Student Name** box, the scheduling grid will update to reflect the student's availability in comparison to the staff's availability.

### Scheduling Grid 🝷

| Date              |    | Start Time ( | CT) | End Time (C | T) |                            |
|-------------------|----|--------------|-----|-------------|----|----------------------------|
| 01/11/2021        | 27 | 8:00AM       | *   | 5:00PM      | Ŧ  | C Refreshed Today 1:13pm C |
| Care Unit         |    |              |     |             |    | Service                    |
| Academic Advising | 5  |              |     |             | *  | All Services               |

#### Find First Available?

Appointment Schedule For Monday, January 11, 2021

When you find a time that a staff is available to meet with the student, you will double-click the open space on the scheduling grid and the **Create an Appointment** box will appear.