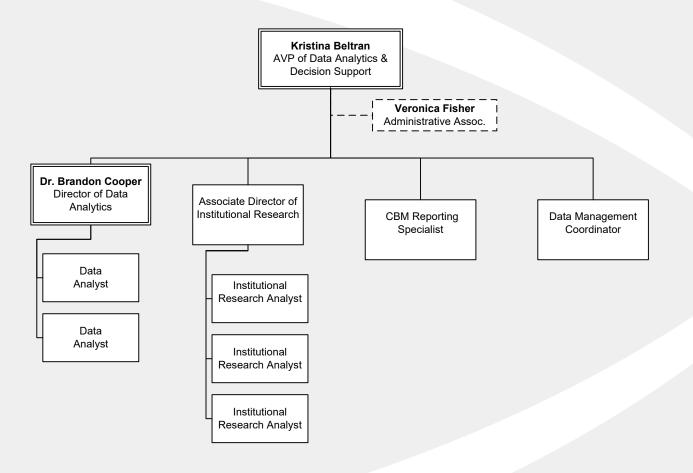

#### AVP of Data Analytics & Decision Support | Strategic Enrollment & Innovation