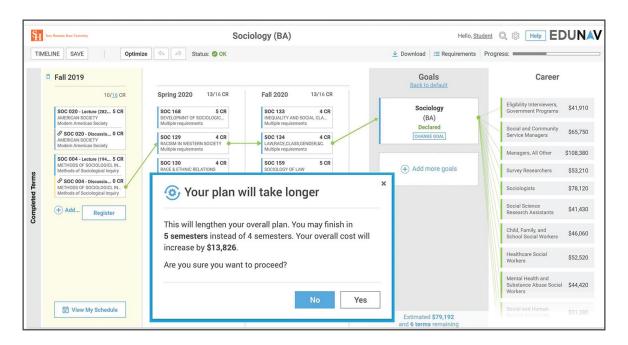

## What is Bearkat EduNay?

The Bearkat EduNav (BEN), is a semester-by-semester planner that generates the optimal path to degree completion. The BEN is personalized to each SHSU student – no two plans are alike. Students can drag and drop courses while also editing semesters. The BEN offers clear notifications if the student defers from their recommended optimal path.

## How does Bearkat EduNay look?