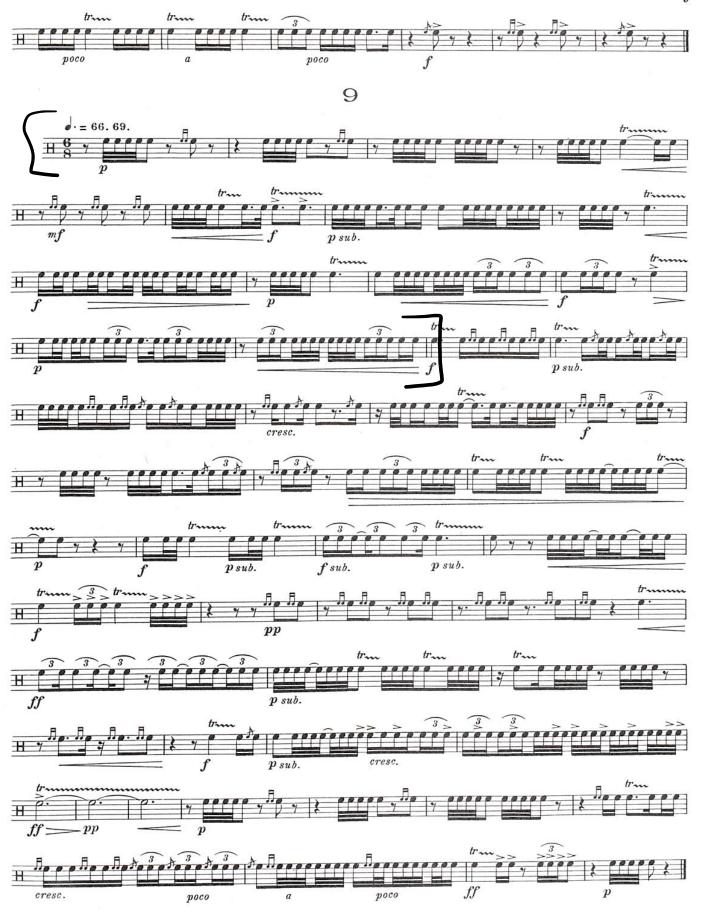

<u>Snare</u>

**Delecluse: Etude 9 (excerpt)** 

https://www.youtube.com/watch?v=TB6jgXTJfjs

Ravel: Bolero (soft only – 4-6 reps)

https://www.youtube.com/watch?v=kixCrKMessQ

Mallets – Glockenspiel

**Mozart: The Magic Flute – Finale of Act 1** 