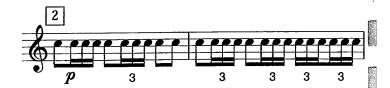

# **BOLERO**

#### 2 Tambours

Maurice Ravel (1875-1937)

Tempo di Bolero moderato assai 🗦= 72

continue while the flute plays ...

continue while the clarinet plays ... until

continue while the basson plays ...

continue while the piccolo clarinet plays ...

continue while the oboe d'amour plays ...

continue while the flute and muted trumpet play ...

continue while the tenor saxophone plays ...