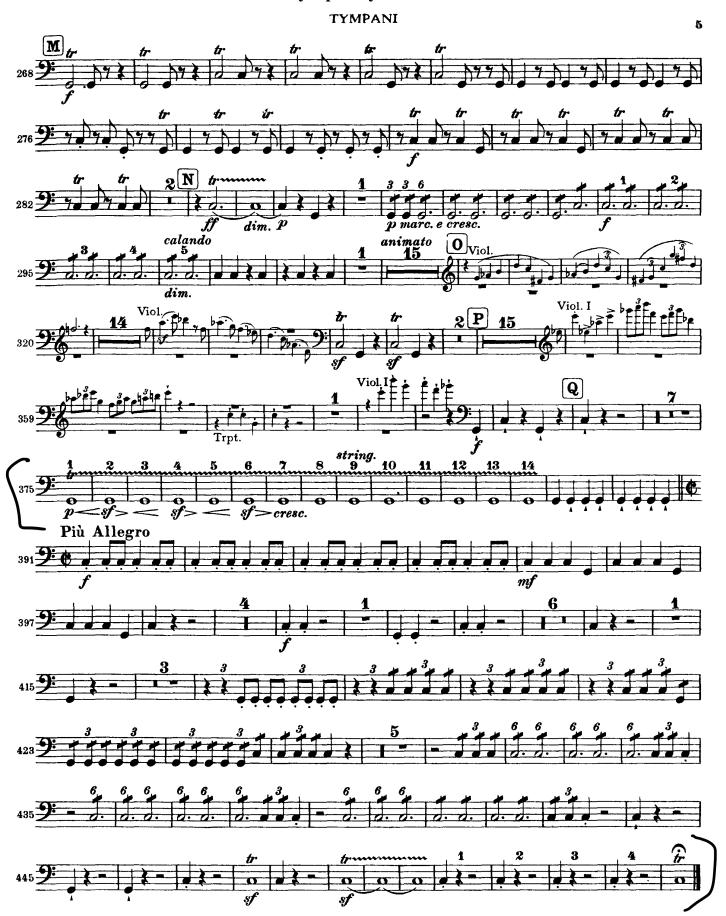

#### **Timpani**

Brahms Symphony No. 1, Mvt. IV, mm. 375 to end <a href="https://www.youtube.com/watch?v=JWuVEFwT5fw">https://www.youtube.com/watch?v=JWuVEFwT5fw</a>

Accessories - Cymbals
Dvorak - Carnival Overture, excerpt
https://www.youtube.com/watch?v=EPh2PB\_sguY