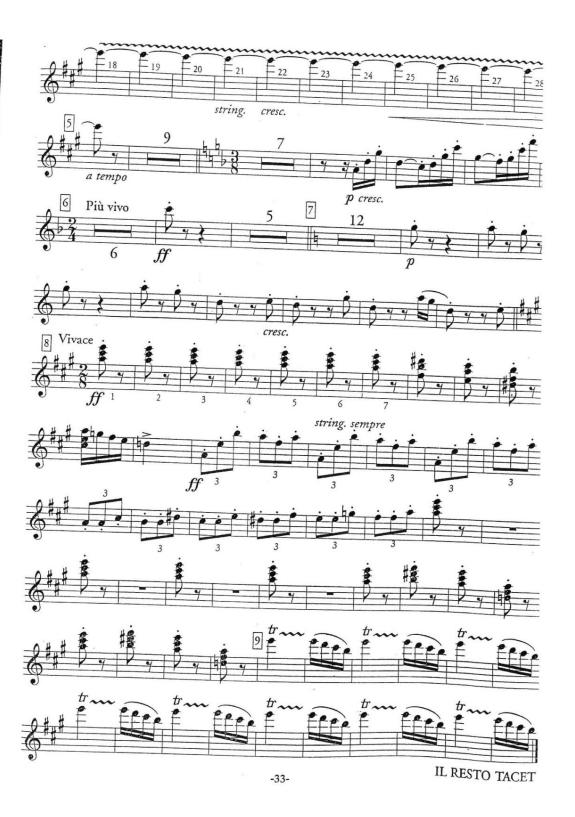

https://www.youtube.com/watch?v=lfWBjxzXPsw

Resphigi: Pines of Rome, I. Pines of the Villa Borghese https://www.youtube.com/watch?v=1QXShlygQcU