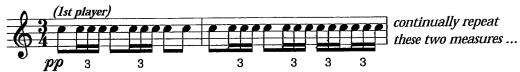

# **BOLERO**

#### 2 Tambours

Maurice Ravel (1875-1937)

Tempo di Bolero moderato assai 🗦= 72

continue while the flute plays ...

continue while the clarinet plays ... until

continue while the basson plays ...

continue while the piccolo clarinet plays ...

continue while the oboe d'amour plays ...

continue while the flute and muted trumpet play ...

continue while the tenor saxophone plays ...