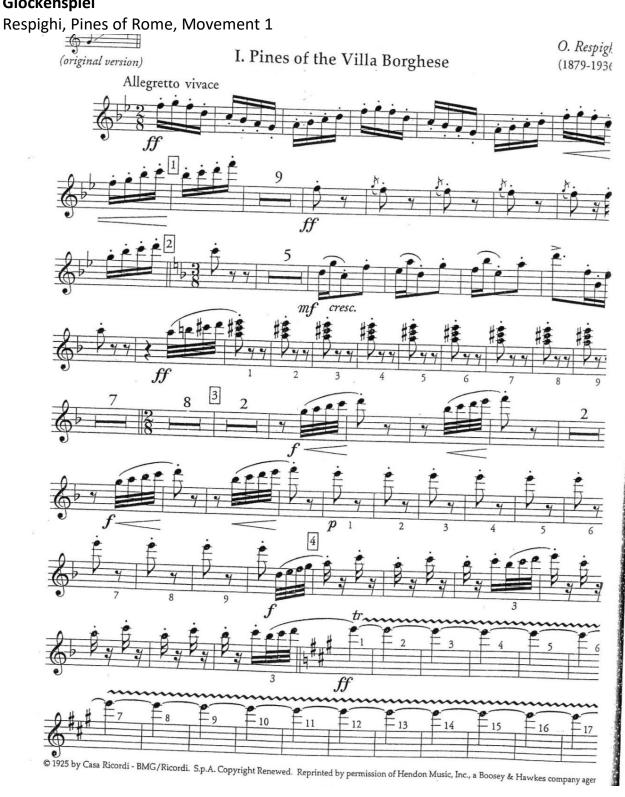

https://www.youtube.com/watch?v=lfWBjxzXPsw

Resphigi: Pines of Rome, I. Pines of the Villa Borghese https://www.youtube.com/watch?v=1QXShlygQcU