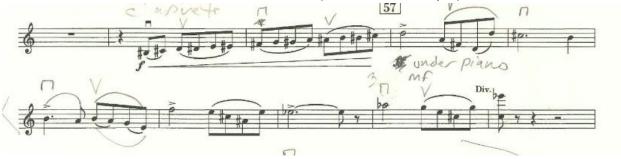

- 1. Rossini William Tell Overture O to the end
- 2. Rossini William Tell Overture Allegro to D
- 3. Poulenc Concerto for 2 Pianos (aka Double) 4 before 23 to 24
- 4. Poulenc Double 2 before 57 to 7 after 57

2. Rossini William Tell Overture Allegro to D (half note to 80 bpm)

3. Poulenc Double 4 before 23 to 24 (quarter note to 120 bpm)

4. Poulenc Double 2 before 57 to 7 after 57 (half note to 120 bpm)