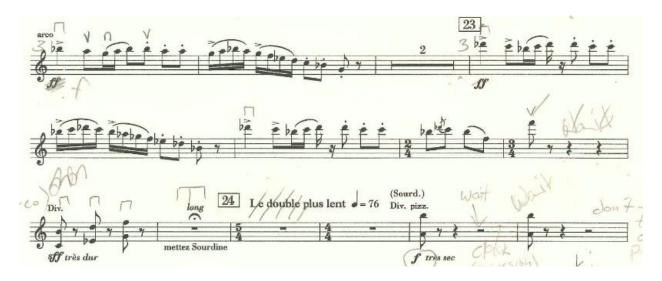

- 1. Rossini William Tell Overture O to the end
- 2. Rossini William Tell Overture Allegro to D
- 3. Poulenc Concerto for 2 Pianos (aka Double) 4 before 23 to 24
- 4. Poulenc Double 2 before 57 to 7 after 57

2. Rossini William Tell Overture Allegro to D (half note to 80 bpm)

3. Poulenc Double 4 before 23 to 24 (quarter note to 120 bpm)

4. Poulenc Double 2 before 57 to 7 after 57 (half note to 120 bpm)