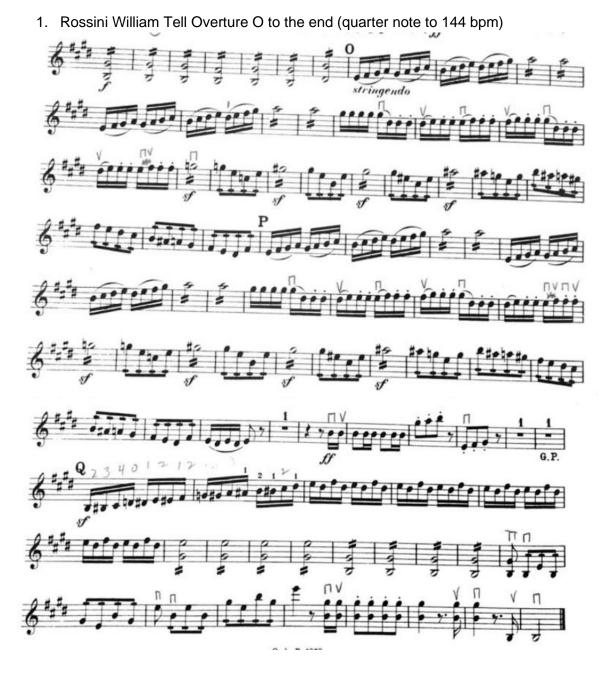

- 1. Rossini William Tell Overture O to the end
- 2. Rossini William Tell Overture Allegro to D
- 3. Poulenc Concerto for 2 Pianos (aka Double) 4 before 23 to 24
- 4. Poulenc Double 2 before 57 to 7 after 57