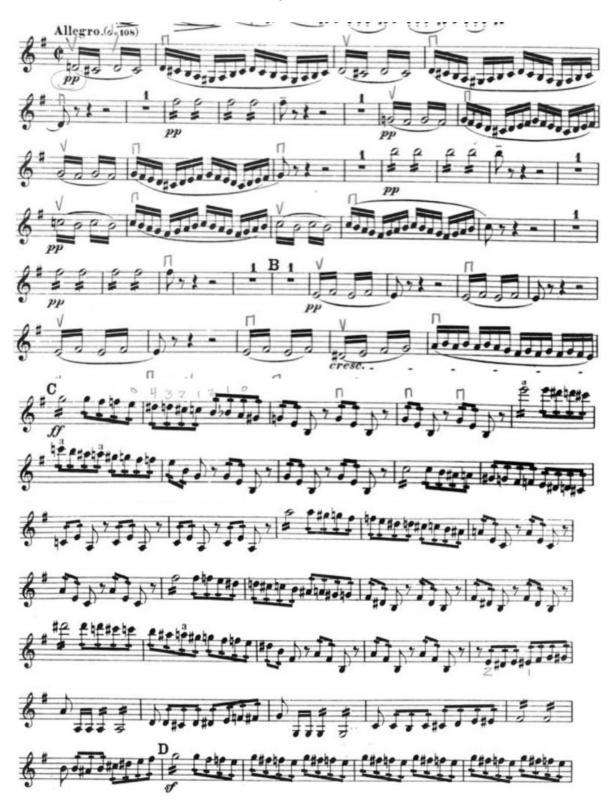

- 1. Rossini William Tell Overture O to the end
- 2. Rossini William Tell Overture Allegro to D
- 3. Poulenc Concerto for 2 Pianos (aka Double) 4 before 23 to 24
- 4. Poulenc Double 2 before 57 to 7 after 57

2. Rossini William Tell Overture Allegro to D (half note to 80 bpm)

3. Poulenc Double 4 before 23 to 24 (quarter note to 120 bpm)

4. Poulenc Double 2 before 57 to 7 after 57 (half note to 120 bpm)