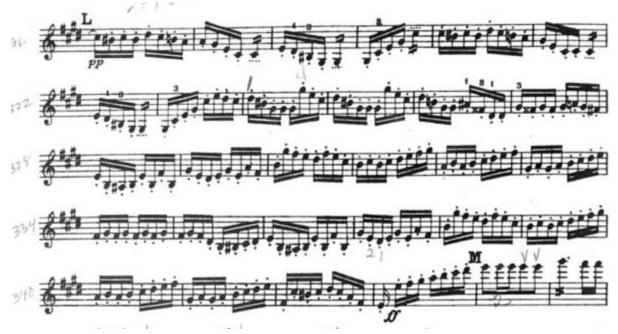

- 1. Poulenc Double 8 to 12- skip the pizz section
- 2. Poulenc Double 4 before 23 to 24
- 3. Poulenc Double 2 before 57 to 7th of 57
- 4. Rossini William Tell Overture H to 16th of K
- 5. Rossini William Tell Overture L to M
- 1. Poulenc Double 8 to 12- skip the pizz section (quarter note to 120 bpm)

2. Poulenc Double 4 before 23 to 24 (quarter note to 120 bpm)

3. Poulenc Double 2 before 57 to 7th of 57 (half note to 120 bpm)

VAN NO

5. Rossini William Tell Overture L to M