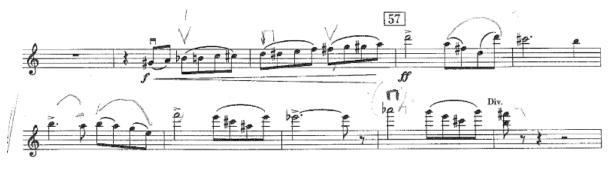

- 1. Poulenc Double 8 to 12- skip the pizz section
- 2. Poulenc Double 4 before 23 to 24
- 3. Poulenc Double 2 before 57 to 7th of 57
- 4. Rossini William Tell Overture H to 16th of K
- 5. Rossini William Tell Overture L to M
- 1. Poulenc Double 8 to 12- skip the pizz section (quarter note to 120 bpm)