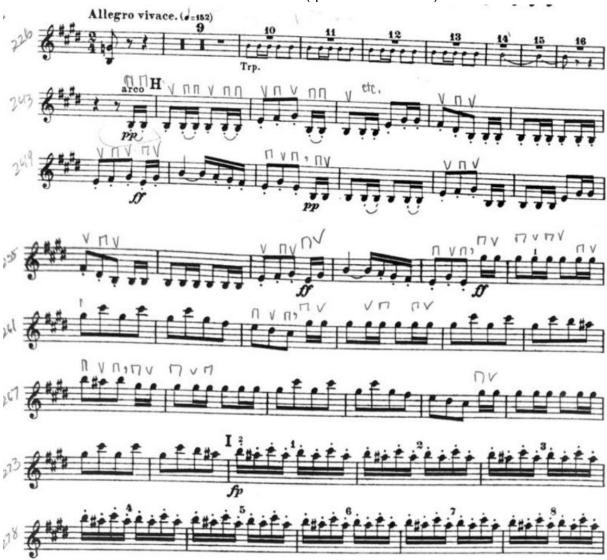

- 1. Poulenc Double 8 to 12- skip the pizz section
- 2. Poulenc Double 4 before 23 to 24
- 3. Poulenc Double 2 before 57 to 7th of 57
- 4. Rossini William Tell Overture H to 16th of K
- 5. Rossini William Tell Overture L to M
- 1. Poulenc Double 8 to 12- skip the pizz section (quarter note to 120 bpm)

2. Poulenc Double 4 before 23 to 24 (quarter note to 120 bpm)

3. Poulenc Double 2 before 57 to 7th of 57 (half note to 120 bpm)

VAN NO

5. Rossini William Tell Overture L to M