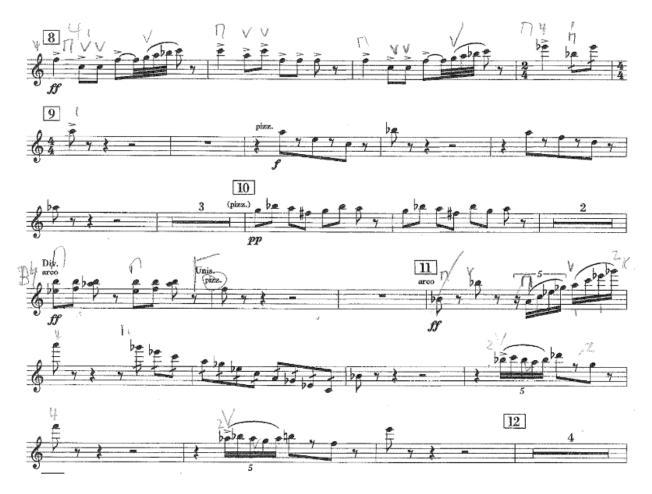

- 1. Poulenc Double 8 to 12- skip the pizz section
- 2. Poulenc Double 4 before 23 to 24
- 3. Poulenc Double 2 before 57 to 7th of 57
- 4. Rossini William Tell Overture H to 16th of K
- 5. Rossini William Tell Overture L to M
- 1. Poulenc Double 8 to 12- skip the pizz section (quarter note to 120 bpm)