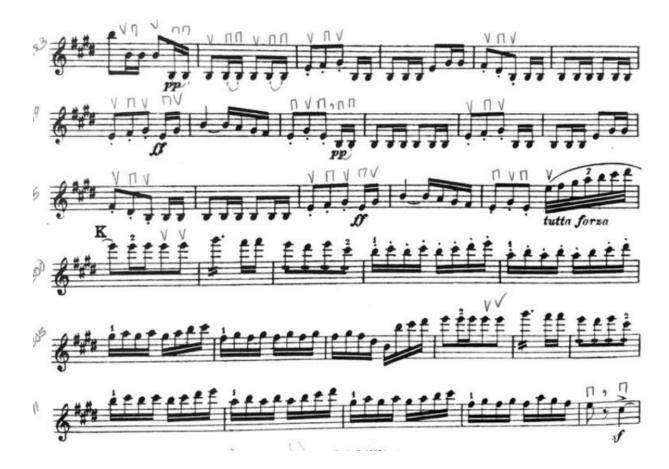

- 1. Poulenc Double 8 to 12- skip the pizz section
- 2. Poulenc Double 4 before 23 to 24
- 3. Poulenc Double 2 before 57 to 7th of 57
- 4. Rossini William Tell Overture H to 16th of K
- 5. Rossini William Tell Overture L to M
- 1. Poulenc Double 8 to 12- skip the pizz section (quarter note to 120 bpm)

2. Poulenc Double 4 before 23 to 24 (quarter note to 120 bpm)

3. Poulenc Double 2 before 57 to 7th of 57 (half note to 120 bpm)

VAN NO

5. Rossini William Tell Overture L to M