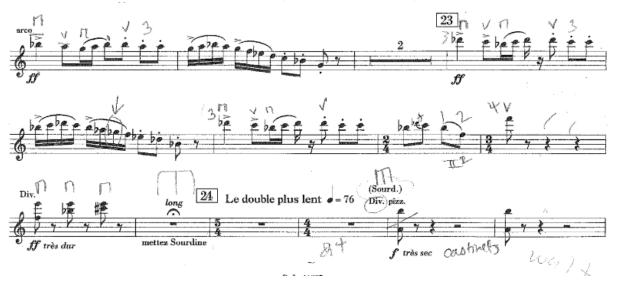

- 1. Poulenc Double 8 to 12- skip the pizz section
- 2. Poulenc Double 4 before 23 to 24
- 3. Poulenc Double 2 before 57 to 7th of 57
- 4. Rossini William Tell Overture H to 16th of K
- 5. Rossini William Tell Overture L to M
- 1. Poulenc Double 8 to 12- skip the pizz section (quarter note to 120 bpm)