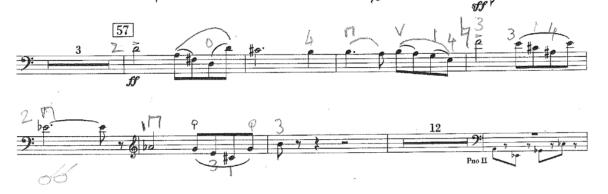

- 1. Poulenc Concerto for 2 pianos (aka Double) 22 to 6th of 23
- 2. Poulenc Double 57 for 7 measures
- 3. Rossini William Tell Overture 9th of N (arco) to the end
- 4. Rossini William Tell Overture C to D
- 1. Poulenc Double 22 to 6th of 23 (about quarter note to 120 bpm)

2. Poulenc Double 57 for 7 measures (about half note to 120 bpm)

3. Rossini William Tell Overture 9th of N (arco) to the end (quarter note to 144 bpm)

4. Rossini William Tell Overture C to D (half note to 80 bpm)