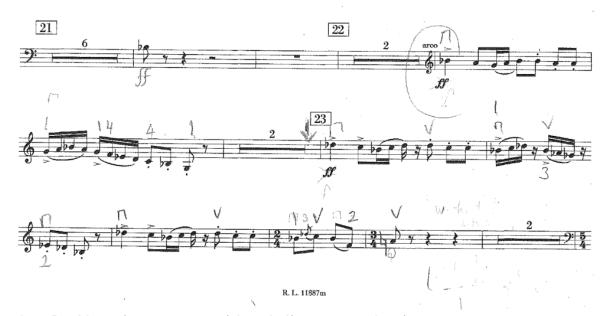

- 1. Poulenc Concerto for 2 pianos (aka Double) 22 to 6th of 23
- 2. Poulenc Double 57 for 7 measures
- 3. Rossini William Tell Overture 9th of N (arco) to the end
- 4. Rossini William Tell Overture C to D
- 1. Poulenc Double 22 to 6th of 23 (about quarter note to 120 bpm)

2. Poulenc Double 57 for 7 measures (about half note to 120 bpm)

3. Rossini William Tell Overture 9th of N (arco) to the end (quarter note to 144 bpm)

4. Rossini William Tell Overture C to D (half note to 80 bpm)