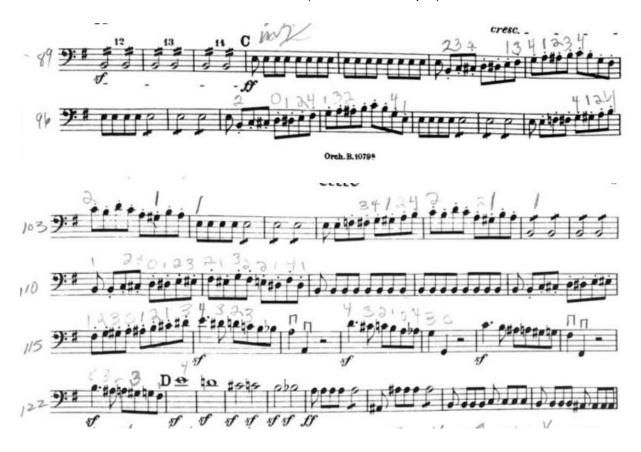

- 1. Poulenc Concerto for 2 pianos (aka Double) 22 to 6th of 23
- 2. Poulenc Double 57 for 7 measures
- 3. Rossini William Tell Overture 9th of N (arco) to the end
- 4. Rossini William Tell Overture C to D
- 1. Poulenc Double 22 to 6th of 23 (about quarter note to 120 bpm)

2. Poulenc Double 57 for 7 measures (about half note to 120 bpm)

3. Rossini William Tell Overture 9th of N (arco) to the end (quarter note to 144 bpm)

4. Rossini William Tell Overture C to D (half note to 80 bpm)