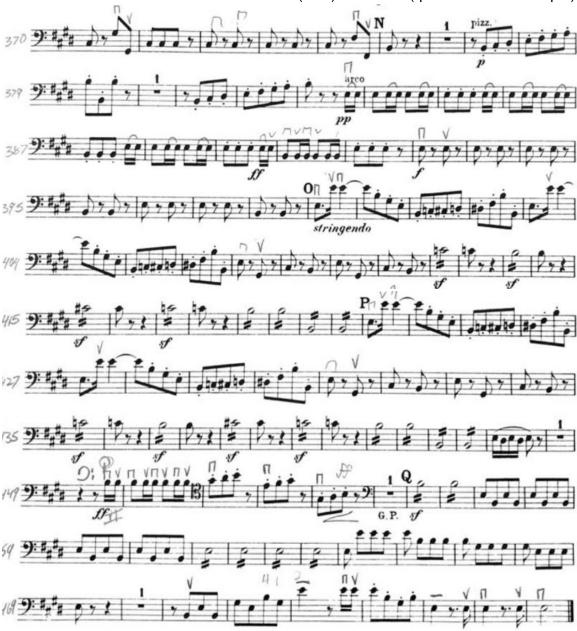

- 1. Poulenc Concerto for 2 pianos (aka Double) 22 to 6th of 23
- 2. Poulenc Double 57 for 7 measures
- 3. Rossini William Tell Overture 9th of N (arco) to the end
- 4. Rossini William Tell Overture C to D
- 1. Poulenc Double 22 to 6th of 23 (about quarter note to 120 bpm)

2. Poulenc Double 57 for 7 measures (about half note to 120 bpm)

3. Rossini William Tell Overture 9th of N (arco) to the end (quarter note to 144 bpm)

4. Rossini William Tell Overture C to D (half note to 80 bpm)