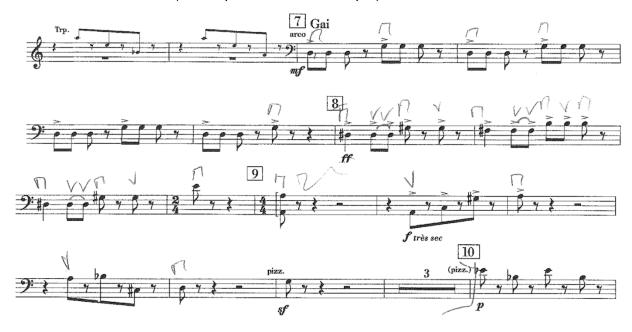

- 1. Rossini William Tell Overture C to D
- 2. Rossini William Tell Overture H to I
- 3. Rossini William Tell O to the end
- 4. Poulenc Concerto for 2 Pianos (aka Double) 7 to 10
- 5. Poulenc Double 53-5th of 560
- 1. Rossini William Tell Overture C to D (quarter note to 144 bpm)

## 3. Rossini William Tell Overture O to the end

4. Poulenc Double 7 to 10 (about quarter note to 120 bpm)

5. Poulenc Double 53-5th of 560 (about half note to 120 bpm)