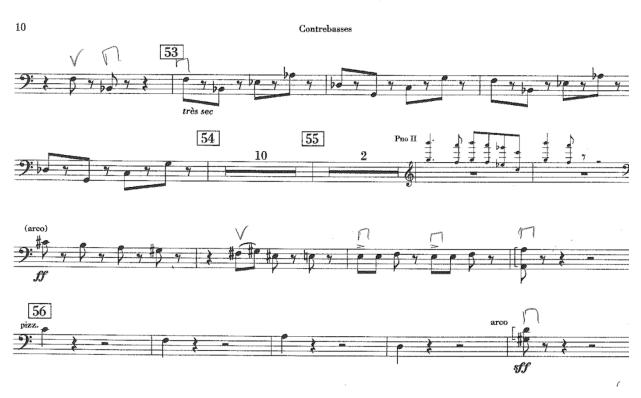

- 1. Rossini William Tell Overture C to D
- 2. Rossini William Tell Overture H to I
- 3. Rossini William Tell O to the end
- 4. Poulenc Concerto for 2 Pianos (aka Double) 7 to 10
- 5. Poulenc Double 53-5th of 560
- 1. Rossini William Tell Overture C to D (quarter note to 144 bpm)