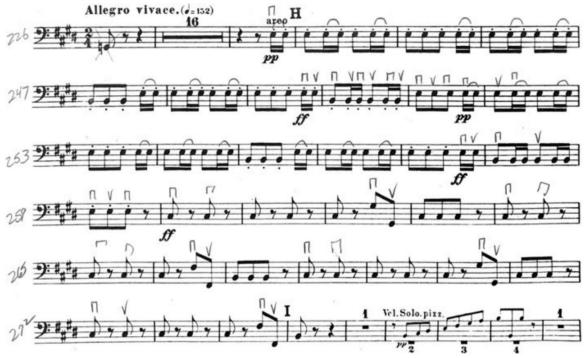

U SO Bass Audition Excerpts

Take a video (one file, one take) performing the following excerpts. Make sure your phone/camera is set up in front of you and your instrument can be seen in the frame. Upload to youtube, google drive, or other easily accessible platform. Submit to <a href="kayokodan@shsu.edu">kayokodan@shsu.edu</a> by Friday January 13, 2023. Do not send me video files! If you upload via google drive, change the general access to "anyone with the link."

- 1. Rossini William Tell Overture C to D
- 2. Rossini William Tell Overture H to I
- 3. Rossini William Tell O to the end
- 4. Poulenc Concerto for 2 Pianos (aka Double) 7 to 10
- 5. Poulenc Double 53-5th of 560
- 1. Rossini William Tell Overture C to D (quarter note to 144 bpm)



## 2. Rossini William Tell Overture H to I



## 3. Rossini William Tell Overture O to the end



4. Poulenc Double 7 to 10 (about quarter note to 120 bpm)



5. Poulenc Double 53-5th of 560 (about half note to 120 bpm)