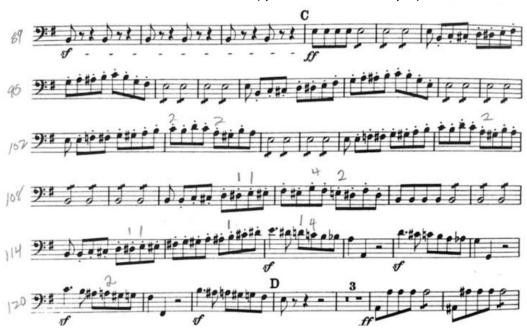

- 1. Rossini William Tell Overture C to D
- 2. Rossini William Tell Overture H to I
- 3. Rossini William Tell O to the end
- 4. Poulenc Concerto for 2 Pianos (aka Double) 7 to 10
- 5. Poulenc Double 53-5th of 560
- 1. Rossini William Tell Overture C to D (quarter note to 144 bpm)

## 3. Rossini William Tell Overture O to the end

4. Poulenc Double 7 to 10 (about quarter note to 120 bpm)

5. Poulenc Double 53-5th of 560 (about half note to 120 bpm)