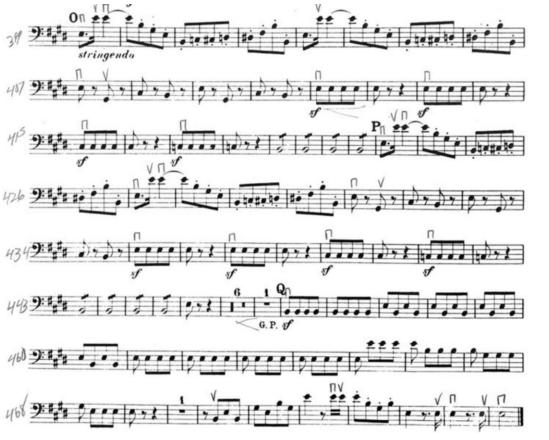

## 3. Rossini William Tell Overture O to the end

4. Poulenc Double 7 to 10 (about quarter note to 120 bpm)

5. Poulenc Double 53-5th of 560 (about half note to 120 bpm)