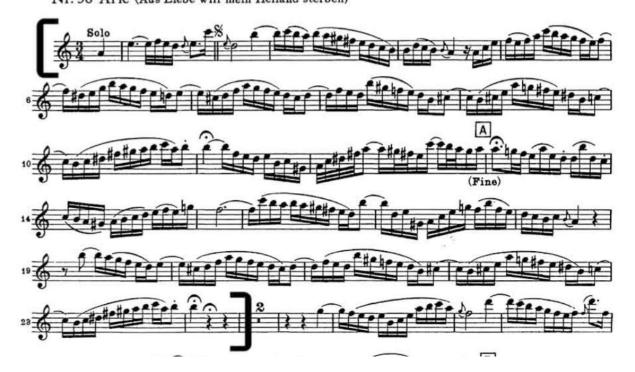

#### 2. Johann Sebastian Bach: Aria from St. Matthew's Passion

You can find recordings of this excerpt here: <a href="https://orchestraexcerpts.com/flute-bach-st-matthews-passion-aria-58-aus-liebe/">https://orchestraexcerpts.com/flute-bach-st-matthews-passion-aria-58-aus-liebe/</a>

Note: when the singer comes in, the flute should come back slightly in dynamics.

J. DONJON.

N 2.

J.S. Bach: St. Matthew's Passion, BWV 244Flute INr. 58 Arie (Aus Liebe will mein Heiland sterben)

**Mendelssohn:** Midsummer Night's Dream Op. 21, Scherzo Flute I

**Beethoven:** Leonore Overture No. 3, Op. 72 Flute 1