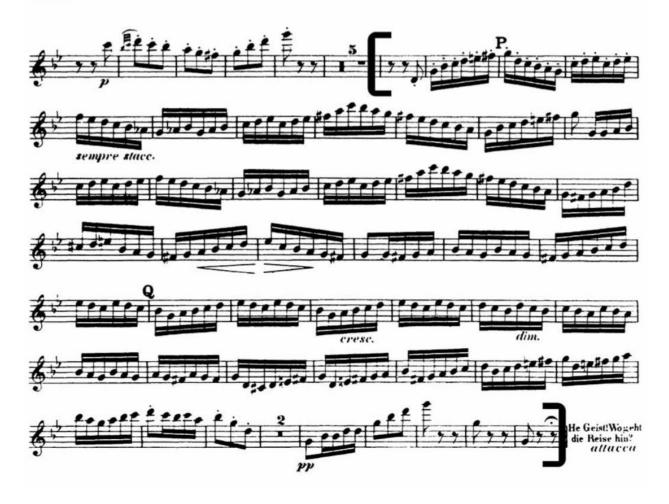

#### 3. Felix Mendelssohn Bartholdy: Scherzo from Midsummer Night's Dream

You can find recordings of this excerpt here: <a href="https://orchestraexcerpts.com/flute-mendelssohn-midsummer-nights-dream-scherzo-2-p-end/">https://orchestraexcerpts.com/flute-mendelssohn-midsummer-nights-dream-scherzo-2-p-end/</a>

Light double tongue throughout.

J. DONJON.

N 2.

J.S. Bach: St. Matthew's Passion, BWV 244Flute INr. 58 Arie (Aus Liebe will mein Heiland sterben)

**Mendelssohn:** Midsummer Night's Dream Op. 21, Scherzo Flute I

**Beethoven:** Leonore Overture No. 3, Op. 72 Flute 1