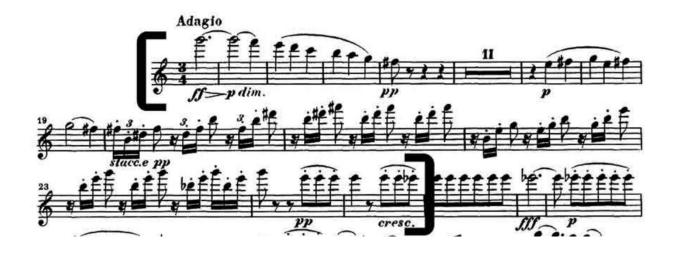

#### 4. Ludwig van Beethoven: Leonore Overture No 3

Prepare these two excerpts and note the change of tempo and character:

- 1. Beginning -25: eighth note =63, the opening phrase potentially in one breath
- 2. 328 360: half note = 126

You can find recordings of both excerpts here: <a href="https://orchestraexcerpts.com/flute-beethoven-leonore-overture-no-3-openning-and-328-360/">https://orchestraexcerpts.com/flute-beethoven-leonore-overture-no-3-openning-and-328-360/</a>

J. DONJON.

N 2.

J.S. Bach: St. Matthew's Passion, BWV 244Flute INr. 58 Arie (Aus Liebe will mein Heiland sterben)

**Mendelssohn:** Midsummer Night's Dream Op. 21, Scherzo Flute I

**Beethoven:** Leonore Overture No. 3, Op. 72 Flute 1