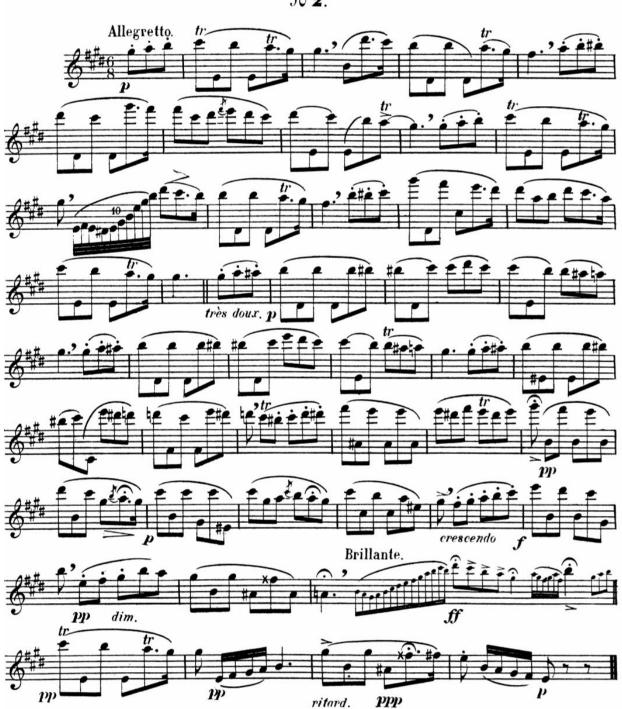

### 1. Johannes Donjon: Sérénade, No. 2 from 8 Etudes

Please learn the entire etude, E Major, 6/8 time signature. Phrase through the large intervals.

## SÉRÉNADE - ÉTUDE

Sur le baleon où tu te penches Je veux monter... Efforts perdus Il est trop haut, et tes mains blanches N'atteignent pas mes bras tendus. TH. GAUTIER. En MI Majeur.

Pour FLÛTE sans accomp!

J. DONJON.

N 2.

J.S. Bach: St. Matthew's Passion, BWV 244Flute INr. 58 Arie (Aus Liebe will mein Heiland sterben)

**Mendelssohn:** Midsummer Night's Dream Op. 21, Scherzo Flute I

**Beethoven:** Leonore Overture No. 3, Op. 72 Flute 1