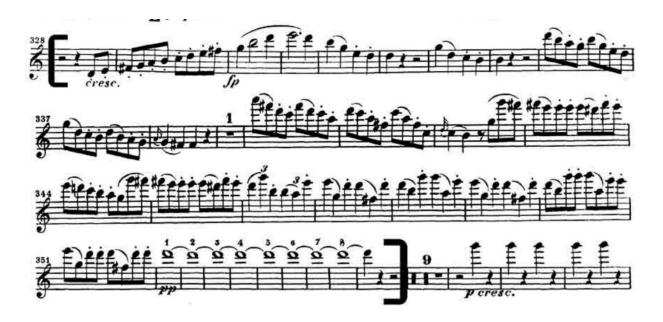

#### 4. Ludwig van Beethoven: Leonore Overture No 3

Prepare these two excerpts and note the change of tempo and character:

- 1. Beginning -25: eighth note =63, the opening phrase potentially in one breath
- 2. 328 360: half note = 126

You can find recordings of both excerpts here: <a href="https://orchestraexcerpts.com/flute-beethoven-leonore-overture-no-3-openning-and-328-360/">https://orchestraexcerpts.com/flute-beethoven-leonore-overture-no-3-openning-and-328-360/</a>