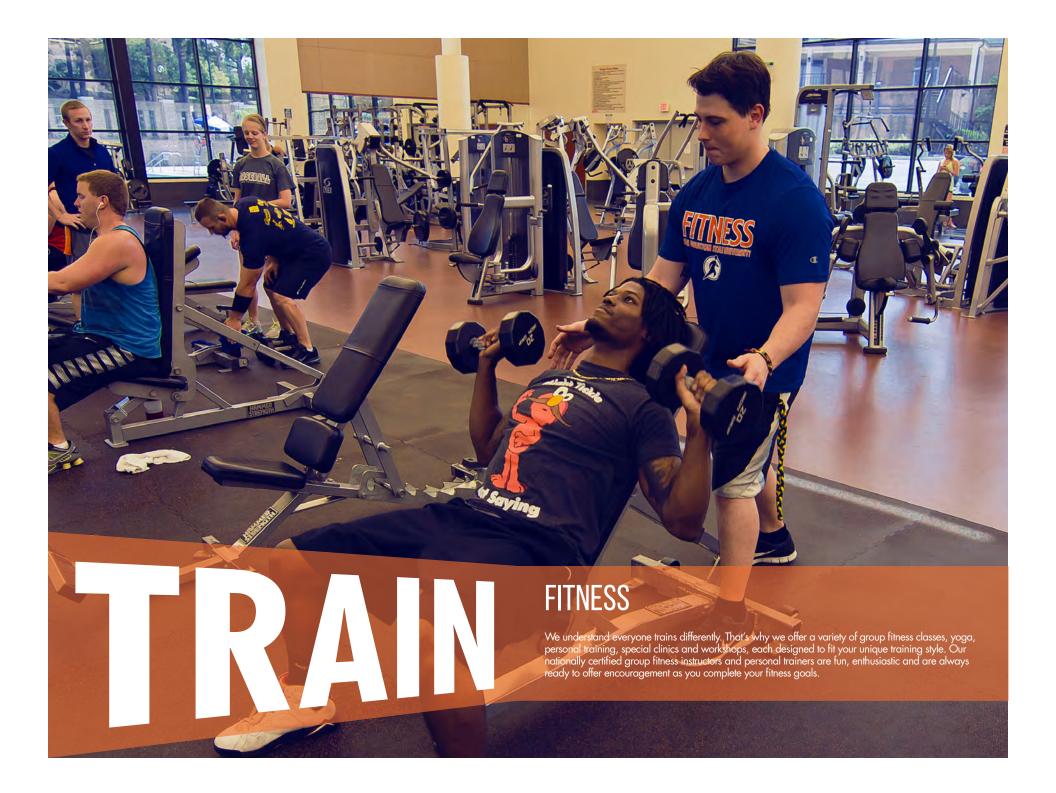

Ready to start? come by RSC Office 162 to pick up a personal training packet.

60 minute sessions start at \$25.

shsu.edu/fitness