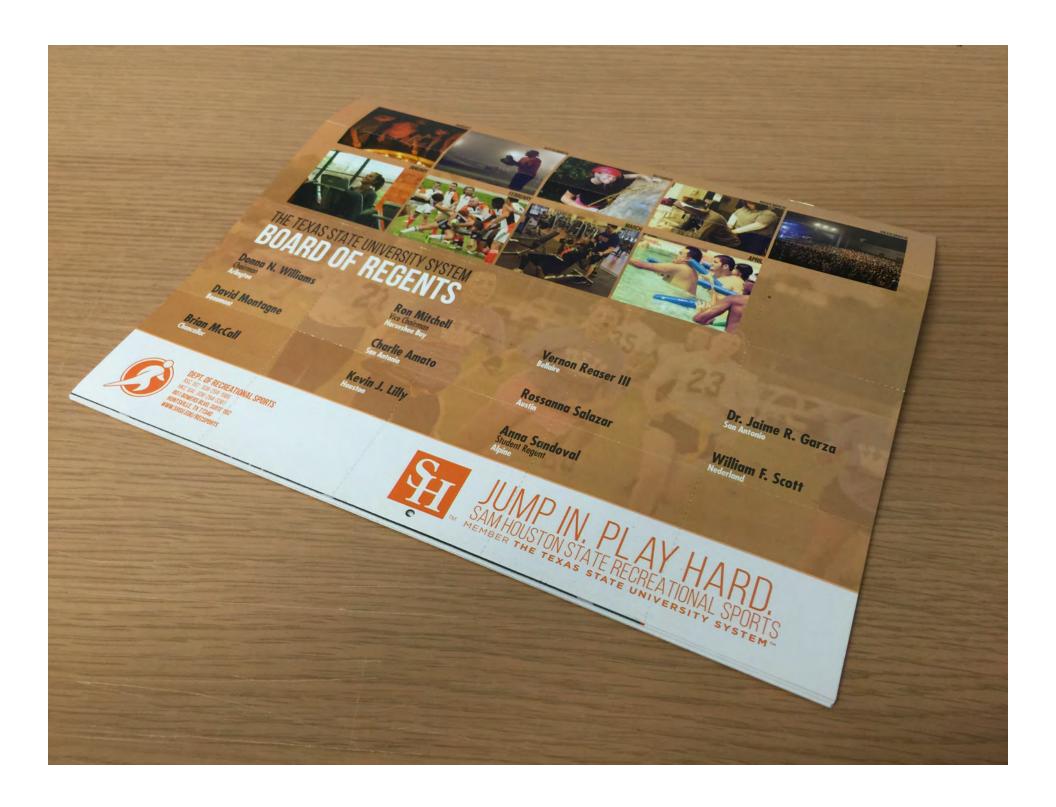

## THE TEXAS STATE UNIVERSITY SYSTEM BOARD OF REGENTS

Donna N. Williams Chairman Arlington

David Montagne

Brian McCall Chancellor Ron Mitchell
Vice Chairman
Horseshoe Bay

Charlie Amato

Kevin J. Lilly
Houston

Vernon Reaser III
Bellaire

Rossanna Salazar

Anna Sandoval
Student Regent
Alpine

Dr. Jaime R. Garza

William F. Scott

**DEPT. OF RECREATIONAL SPORTS** 

RSC 162:936-294-1985 HKC 104:936-294-3361 801 Bowers Blvd, Suite 162 Huntsville, TX 77340 Www.shsu.edu/recsports

JUMP IN PLAY HARD.
SAM HOUSTON STATE RECREATIONAL SPORTS