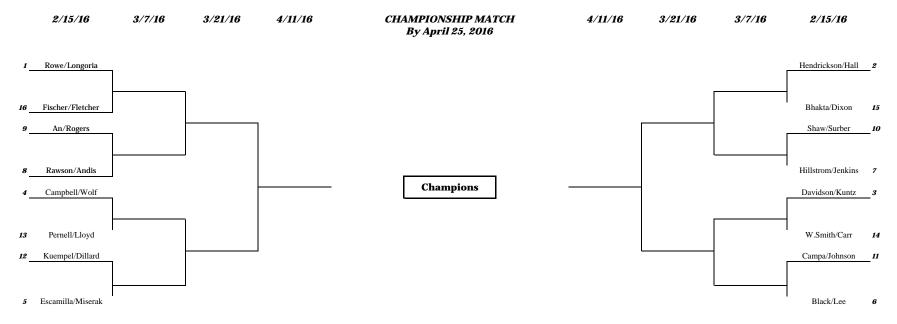

## SHSU PGA Golf Management Spring 2016 Team Match Play Championship

All Matches MUST be completed and reported by 8am of date listed
Extentions will not be granted
All Matches MUST be in an 18 hole match play format
Men = Blue Tees / Women = Green Tees

In the event that opponents cannot coordinate a match schedule, the Rules Committee shall set a match date and time; a no-show will forfeit his match; if both competitors no-show, both will forfeit The Championship Match will take place by April 25, 2016 with an exact date, time, and location TBD