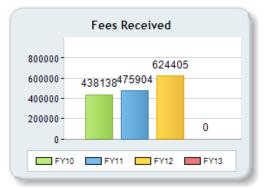

# Description

Gross Fees Received from Designated Auxiliary Services

### Description

Fees Received from Designated Auxiliary Services