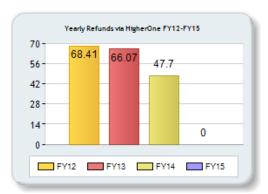

## Description

As of the 12th class day, these are the students that do not have photos on file.

Summation of Yearly Refund Distributions via HigherOne in Millions (\$).

#### Description

A chart of Facebook notifications based on New Likes, Total Outreach, People Talking About This, and Check-Ins.

Summation of Yearly Refund Distributions via HigherOne in Millions (\$).