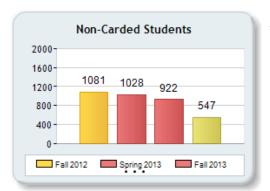

## Description

As of the 12th class day, these are the students that do not have photos on file.

Summation of Yearly Refund Distributions via HigherOne in Millions (\$).

#### Description

A chart of processed retiree cards.

As of the 12th class day, these are the students that do not have photos on file.