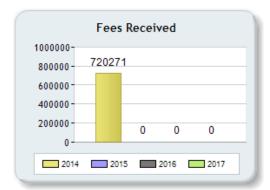

# Description

Gross Fees Received from Designated Auxiliary Services

### Description

Fees Received from Designated Auxiliary Services