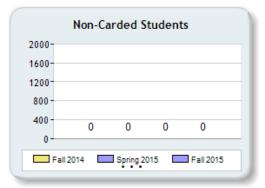

## Description

As of the 12th class day, these are the students that do not have photos on file.

Summation of Yearly Refund Distributions via HigherOne in Millions (\$).

#### Description

A chart of processed retiree cards.

As of the 12th class day, these are the students that do not have photos on file.