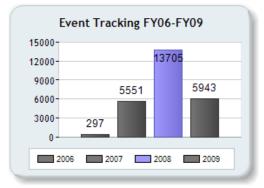

#### Description

A chart tracking total student attendance to events.

A chart of tracking student attendance totals through the fiscal years.

#### Description

Sponsored Special Programs and Departmental, or Classroom Orientations.

No data available prior to FY10 as this was not a performance indicator for our office prior to this time.

5/1/13 - No longer tracking this specific indicator. No further updates needed to this data.