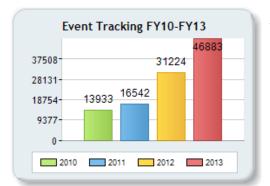

#### Description

A chart tracking total student attendance to events.

A chart of tracking student attendance totals through the fiscal years.