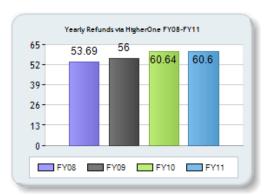

## Description

As of the 12th class day, these are the students that do not have photos on file.

Summation of Yearly Refund Distributions via HigherOne in Millions (\$).

#### Description

A chart of Facebook notifications based on New Likes, Total Outreach, People Talking About This, and Check-Ins.

Summation of Yearly Refund Distributions via HigherOne in Millions (\$).