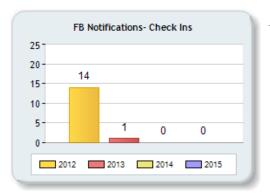

#### Description

A chart of Facebook notifications based on New Likes, Total Outreach, People Talking About This, and Check-Ins.

Summation of Yearly Refund Distributions via HigherOne in Millions (\$).

#### Description

A chart of Facebook notifications based on New Likes, Total Outreach, People Talking About This, and Check-Ins.

A chart of Facebook notifications based on New Likes, Total Outreach, People Talking About This, and Check-Ins.

#### Description

A chart of Facebook notifications based on New Likes, Total Outreach, People Talking About This, and Check-Ins.