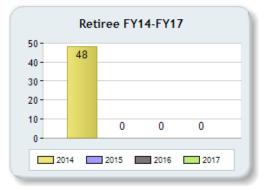

#### Description

A chart of processed retiree cards.

As of the 12th class day, these are the students that do not have photos on file.

### Description

A chart of processed retiree cards.