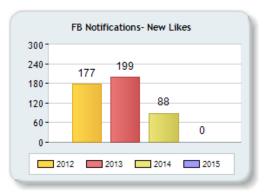

#### Description

A chart of Facebook notifications based on New Likes, Total Outreach, People Talking About This, and Check-Ins.

Summation of Yearly Refund Distributions via HigherOne in Millions (\$).

#### Description

A chart of Facebook notifications based on New Likes, Total Outreach, People Talking About This, and Check-Ins.

A chart of Facebook notifications based on New Likes, Total Outreach, People Talking About This, and Check-Ins.

#### Description

A chart of Facebook notifications based on New Likes, Total Outreach, People Talking About This, and Check-Ins.