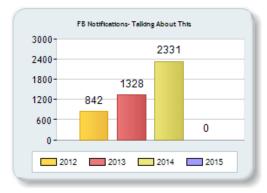

#### Description

A chart of Facebook notifications based on New Likes, Total Outreach, People Talking About This, and Check-Ins.

Summation of Yearly Refund Distributions via HigherOne in Millions (\$).

#### Description

A chart of Facebook notifications based on New Likes, Total Outreach, People Talking About This, and Check-Ins.

A chart of Facebook notifications based on New Likes, Total Outreach, People Talking About This, and Check-Ins.

#### Description

A chart of Facebook notifications based on New Likes, Total Outreach, People Talking About This, and Check-Ins.