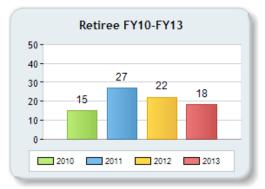

#### Description

A chart of processed retiree cards.

As of the 12th class day, these are the students that do not have photos on file.

### Description

A chart of processed retiree cards.