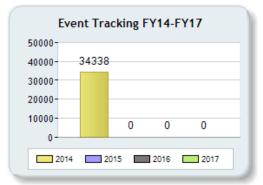

#### Description

A chart tracking total student attendance to events.

A chart of tracking student attendance totals through the fiscal years.