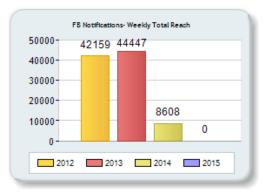

#### Description

A chart of Facebook notifications based on New Likes, Total Outreach, People Talking About This, and Check-Ins.

Summation of Yearly Refund Distributions via HigherOne in Millions (\$).

#### Description

A chart of Facebook notifications based on New Likes, Total Outreach, People Talking About This, and Check-Ins.

A chart of Facebook notifications based on New Likes, Total Outreach, People Talking About This, and Check-Ins.

#### Description

A chart of Facebook notifications based on New Likes, Total Outreach, People Talking About This, and Check-Ins.