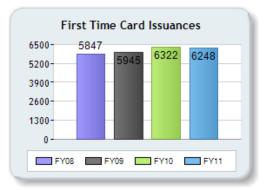

# Bearkat OneCard



# Description

Gross Fees Received from Designated Auxiliary Services



### Description

Gross Income Collected from Programs & Services



### Description

Inclome Collected from Programs & Services



## Description

As of the 12th class day, these are the students that do not have photos on file.



Summation of Yearly Refund Distributions via HigherOne in Millions (\$).



#### Description

Number of first time cards issued to SHSU students.



# Description



#### Description

A chart of Facebook notifications based on New Likes, Total Outreach, People Talking About This, and Check-Ins.



Summation of Yearly Refund Distributions via HigherOne in Millions (\$).



#### Description

Number of first time cards issued to SHSU students.



### Description

Fees Received from Designated Auxiliary Services



#### Description

A chart of Facebook notifications based on New Likes, Total Outreach, People Talking About This, and Check-Ins.



A chart of Facebook notifications based on New Likes, Total Outreach, People Talking About This, and Check-Ins.



#### Description

A chart of Facebook notifications based on New Likes, Total Outreach, People Talking About