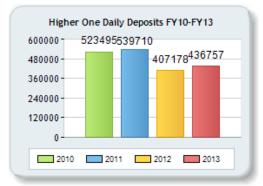

## Description

As of the 12th class day, these are the students that do not have photos on file.

Summation of Yearly Refund Distributions via HigherOne in Millions (\$).

#### Description

A chart of Facebook notifications based on New Likes, Total Outreach, People Talking About This, and Check-Ins.

Summation of Yearly Refund Distributions via HigherOne in Millions (\$).