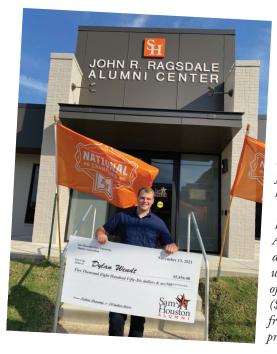

### ALUMNI TUITION DRAWING IN 16TH YEAR

Dylan Wendt, from Katy, Texas was surprised to hear that he was the lucky winner of 16th annual SHSU Tuition Scholarship drawing during the Bearkat football game on November 13. On November 16, the Alumni Association staff drew ten additional winners of six hours of in-state tuition (\$1,500 value) from the 2021 net proceeds.

The Alumni Association has awarded more than \$250,000 in scholarships through the tuition-drawing program. This year's award of 24-hours of undergraduate in-state tuition has an approximate value of \$5,856. For more information on the tuition drawing or alumni scholarships, contact the Office of Alumni Relations at 800.283.7478