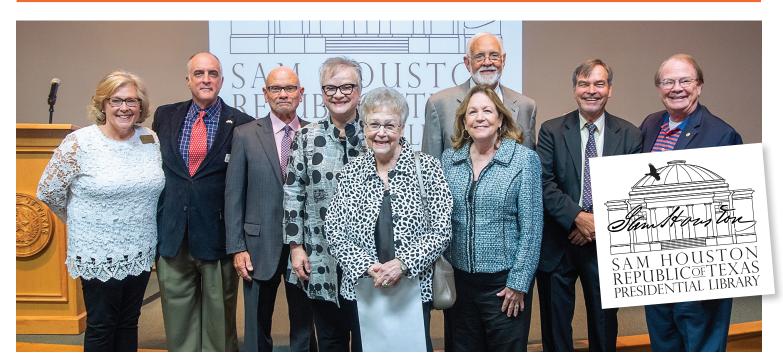

## SAM HOUSTON REPUBLIC OF TEXAS PRESIDENTIAL LIBRARY

2017, the 85th Legislature of the State of Texas approved a resolution introduced by Representative Ernest Bailes for the creation of the Sam Houston Republic of Texas Presidential Library at Sam Houston State University. This resolution honors Sam Houston's contributions in shaping the state as well as his serving as the first and third president of the Republic of Texas and recognizes the unique attributes of the Sam Houston Memorial Museum.

On the 185th anniversary of Sam Houston's inauguration as the first elected President of Texas (October 22nd), the Sam Houston Memorial Museum announced their plans for the Sam Houston Republic of Texas Presidential Library at the Katy & E. Don Walker, Sr. Education Center with university officials, Houston descendants, author James Haley, university officials, and museum friends in attendance.

"This resolution provides the museum with the opportunity to provide greater educational services including a virtual, digital library that will serve as a central repository to share our vast historic content across the globe," said Mac Woodward, former museum director.