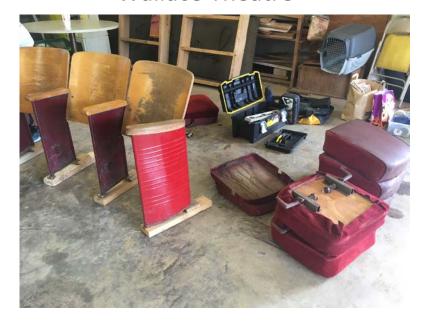

## Volunteer Work & Making Friends

Early Settlers Day

Volunteer Work & Making Friends

Wallace Theatre

Palo Duro Canyon Amarillo, Tx Panhandle