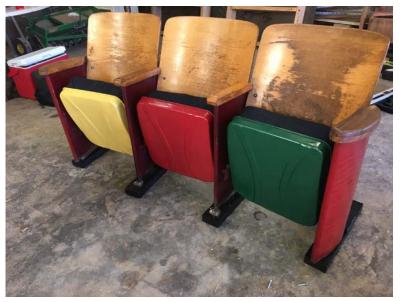

## Volunteer Work & Making Friends

Early Settlers Day

Volunteer Work & Making Friends

Wallace Theatre

Palo Duro Canyon Amarillo, Tx Panhandle