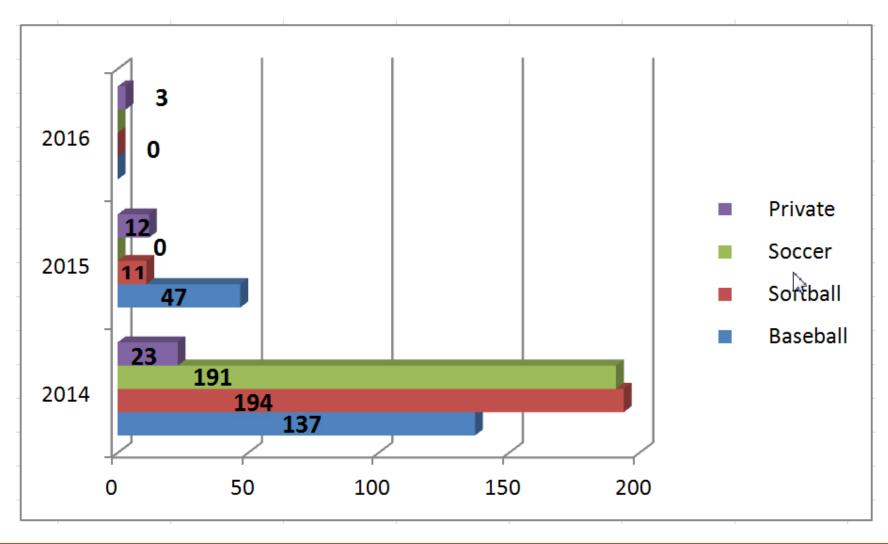

, the Charles of the Ind Brit in Charles of the Ind Brit in Charles of the Ind Brit in Charles of the Ind British Charles of the Ind B

ignus, she joined the use in became active and middle reviv

conjuster who had he can Margant Lewis had a very second label. Ram Burards, excessful prentity except. The Paragh Smith. Lewis and her Warwicks are seen the owners of

#### News-Press

hed each Weltheidig and Souday at 111 Austra Sires

Good & Horkley County News-Perso at F.O. Drower 1928. Levelland, Tenne 79036-1628

## Board Meeting, July 26th, 2016



Development Corporation

## City Park Renovations





# Oxy Sports Complex: Phase I

Complete Oxy
Sports Complex
Project
Projection



## Levelland Oxy Sports Complex - Field Usage Number of Games



## City Park - Field Usage Number of Games



## Volunteer Work & Making Friends

Early Settlers Day

Volunteer Work & Making Friends

Wallace Theatre









Palo Duro Canyon Amarillo, Tx Panhandle

## Summer Events — 4<sup>th</sup> of July Festival





Friendship
Greater Work Ethics
More Confidence
Professional Relationships
Government Experience

End of the 2<sup>nd</sup> Month

"I do applaud The Texas Department of Agriculture for providing an opportunity for undergrad students to voluntarily get involved with local government."