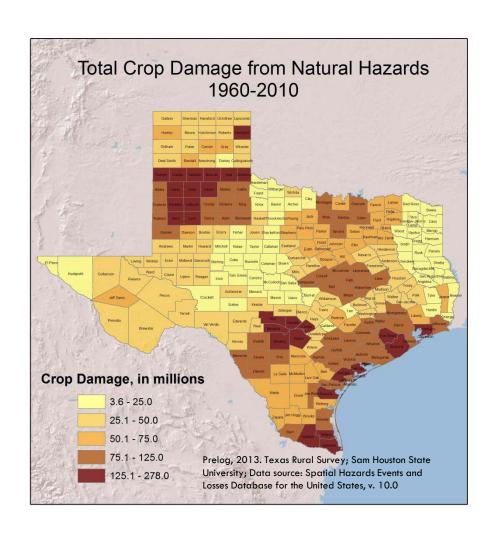

## Texas Rural Survey: Content

- Perceptions of rural and urban living
- Community issues
- Economic development strategies and efforts
- Medical and healthcare services
- Disasters and risk perceptions
- Sociodemographics

## Texas Rural Survey: Results

- Perceptions of rural and urban living
- Community issues
- Economic development strategies and efforts
- Medical and healthcare services
- Disasters and risk perceptions