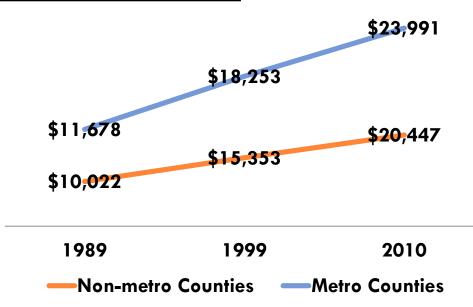

### □ Income

| Per Capita Income                        |          |          |          |  |  |  |
|------------------------------------------|----------|----------|----------|--|--|--|
| <u>1989</u> <u>1999</u> <u>2010</u>      |          |          |          |  |  |  |
| Metro Counties                           | \$11,678 | \$18,253 | \$23,991 |  |  |  |
| Nonmetro Counties \$10,022 \$15,353 \$20 |          |          |          |  |  |  |