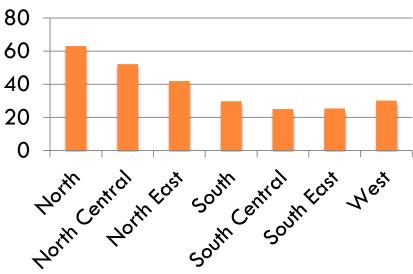

represents crop damage due to recent extraordinary drought.



#### Natural Disaster Concern in Rural Texas

# Natural Disaster Concern Percent Moderately or Very Concerned





# Drought



- More rural Texans were concerned about drought (84%) than any other natural hazard.
- Drought concern was more evenly distributed across regions than concern for other hazards.







### Wildfires



- Concern for wildfire was also high.
- Number of wildfire events are underreported in data source.
- Recent large fires are excluded from displays.





#### **Tornadoes**



- Tornado events generally reflect impacts on population centers.
- Relative difference in concern between north and south Texas.





### Winter Weather



 Patterns of concern reflect historical experiences with winter weather





# Winter Weather Crop Damage



- Crop damage from winter weather is highest in south and west.
- History of events and resident concern is highest in northern regions.



# Flooding



- Areas of the state are prone to floods.
- However, residents across Texas reported relatively low levels of concern about flooding.
- Low levels of concern even in areas with a history of flooding.





#### Hurricanes



Concern about hurricanes reflects vulnerability to hurricane events.





# Rural Perceptions of Community Ability to Respond to Disaster by Region





- Regional differences in residents' perception of community ability to respond to disaster.
- Residents in **south central**, south and northeast Texas more likely to say that their communities are not ready to respond to a disaster