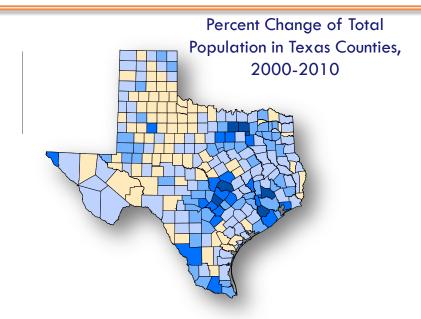

- Population growth and decline
  - 254 counties in Texas
    - 10 of 77 (13%) Metro counties lost population
    - 69 of 177 (39%) Nonmetro counties lost population