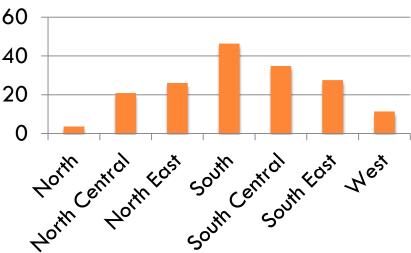

## Texas Rural Survey: Content

- Perceptions of rural and urban living
- Community issues
- Economic development strategies and efforts
- Medical and healthcare services
- Disasters and risk perceptions
- Sociodemographics

## Texas Rural Survey: Results

- Perceptions of rural and urban living
- Community issues
- Economic development strategies and efforts
- Medical and healthcare services
- Disasters and risk perceptions