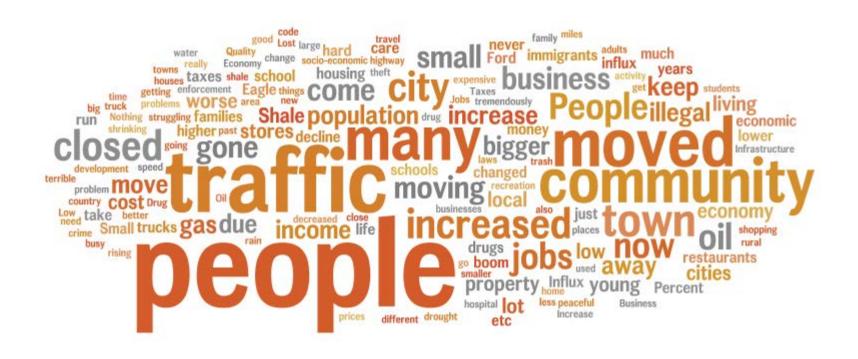

# Reasons Why Respondents Moved Into Their Community

#### Other

- "To be in a nice community and get out of the city."
- "To buy land and build a house."
- "Wanted to live in a rural community."
- "To move back to the community I grew up in."
- "Small town atmosphere; and hopefully to not have to live in fear like I had been."
- "I was born and raised in this house and community."

- "To move out of the urban sprawl, return to nature. To create a sustainable natural environment and share it with like-minded persons."
- "To assist elderly parents."
- "To raise a family."
- "Married someone who already lived in that community."
- "For employment after college."
- "To be closer to my job."

## Reasons Why Respondents Might Be Moving From Their Community

#### Other

- "To find/access medical help for family member."
- "Better medical facilities; availability of assisted living."
- "To be closer to better medical help."
- "To move closer to family."
- "To eliminate commute to job."