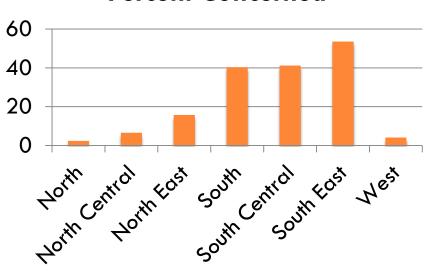

## Texas Rural Survey: Content

- Perceptions of rural and urban living
- Community issues
- Economic development strategies and efforts
- Medical and healthcare services
- Disasters and risk perceptions
- Sociodemographics

## Texas Rural Survey: Results

- Perceptions of rural and urban living
- Community issues
- Economic development strategies and efforts
- Medical and healthcare services
- Disasters and risk perceptions