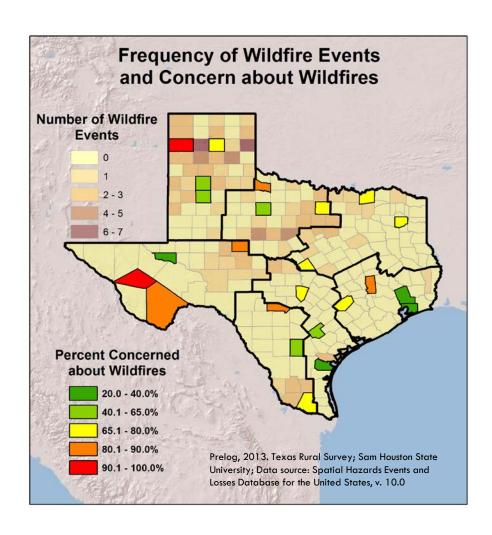

es sampled are shown on this map



# Disasters – Property Damage



- Property Damage from disasters is historically higher in some areas of Texas than in others.
- Property damage is typically centered around major urban areas.



# Total Crop Damage from Natural Hazards 1960-2010



- Natural Disasters have significant impacts on Texas agriculture.
- Database does not include events since 2010.
- Underrepresents crop damage due to recent extraordinary drought.



#### Natural Disaster Concern in Rural Texas

# Natural Disaster Concern Percent Moderately or Very Concerned





# Drought



- More rural Texans were concerned about drought (84%) than any other natural hazard.
- Drought concern was more evenly distributed across regions than concern for other hazards.







### Wildfires



- Concern for wildfire was also high.
- Number of wildfire events are underreported in data source.
- Recent large fires are excluded from displays.





#### **Tornadoes**



- Tornado events generally reflect impacts on population centers.
- Relative difference in concern between north and south Texas.





### Winter Weather



 Patterns of concern reflect historical experiences with winter weather





# Winter Weather Crop Damage



- Crop damage from winter weather is highest in south and west.
- History of events and resident concern is highest in northern regions.



# Flooding



- Areas of the state are prone to floods.
- However, residents across Texas reported relatively low levels of concern about flooding.
- Low levels of concern even in areas with a history of flooding.