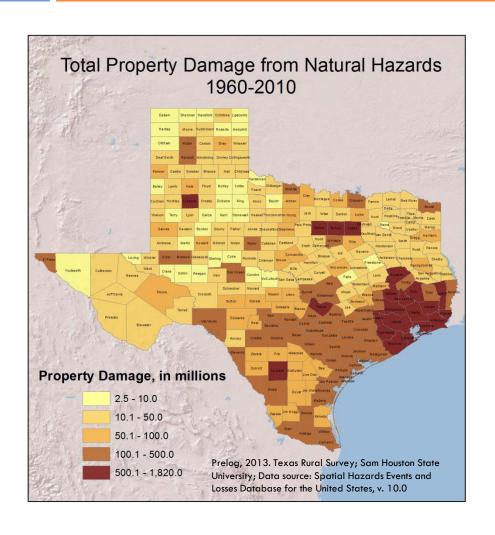

## Texas Rural Survey: Content

- Perceptions of rural and urban living
- Community issues
- Economic development strategies and efforts
- Medical and healthcare services
- Disasters and risk perceptions
- Sociodemographics

## Texas Rural Survey: Results

- Perceptions of rural and urban living
- Community issues
- Economic development strategies and efforts
- Medical and healthcare services
- Disasters and risk perceptions