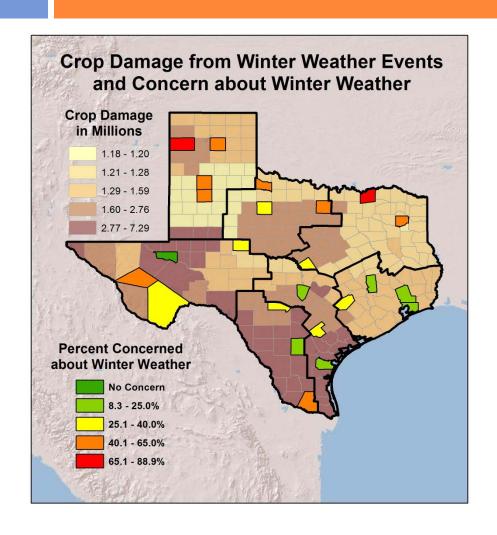

nt extraordinary drought.



#### Natural Disaster Concern in Rural Texas

# Natural Disaster Concern Percent Moderately or Very Concerned





# Drought



- More rural Texans were concerned about drought (84%) than any other natural hazard.
- Drought concern was more evenly distributed across regions than concern for other hazards.







### Wildfires



- Concern for wildfire was also high.
- Number of wildfire events are underreported in data source.
- Recent large fires are excluded from displays.





#### **Tornadoes**



- Tornado events generally reflect impacts on population centers.
- Relative difference in concern between north and south Texas.





### Winter Weather



 Patterns of concern reflect historical experiences with winter weather





# Winter Weather Crop Damage



- Crop damage from winter weather is highest in south and west.
- History of events and resident concern is highest in northern regions.



# Flooding



- Areas of the state are prone to floods.
- However, residents across Texas reported relatively low levels of concern about flooding.
- Low levels of concern even in areas with a history of flooding.





#### Hurricanes



Concern about hurricanes reflects vulnerability to hurricane events.





# Rural Perceptions of Community Ability to Respond to Disaster by Region





- Regional differences in residents' perception of community ability to respond to disaster.
- Residents in **south central**, south and northeast Texas more likely to say that their communities are not ready to respond to a disaster.



# Rural Perceptions of Commun