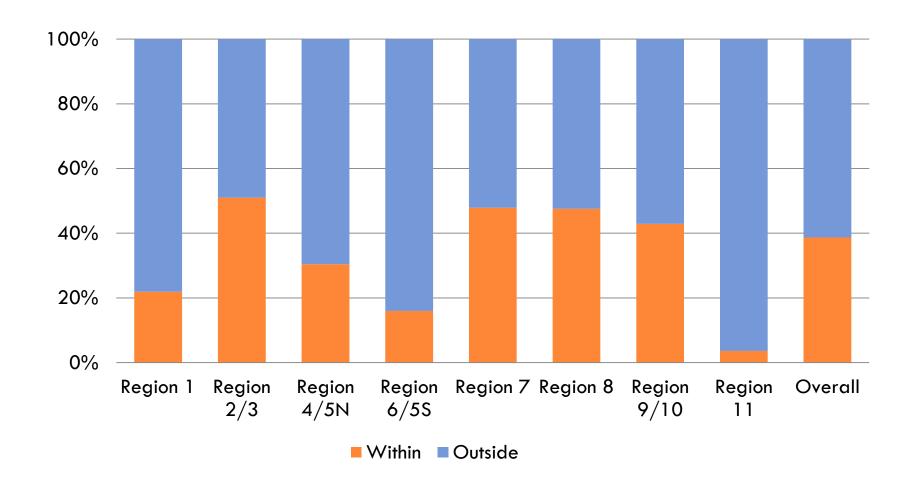

## Texas Rural Survey: Results

- Perceptions of rural and urban living
- Community issues
- Economic development strategies and efforts
- Medical and healthcare services
- Disasters and risk perceptions

## Community Issues

- Length of residence
- Migration
- Quality of life
- Public services and community amenities
  - Applicability
  - Satisfaction with
- Potentially problematic issues