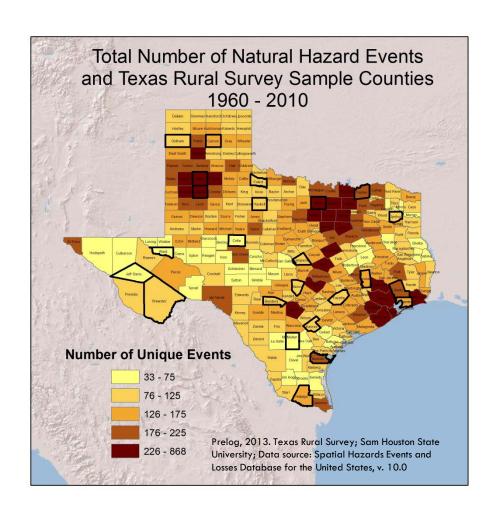

## Texas Rural Survey: Site Selection

- □ 1,752 Census defined places in Texas
  - □ 1,511 (86%) of places have less than 10,000 population
  - Three population categories "natural breaks"
    - 0-499 (517 places; 34.2%)
    - 500-1,999 (541 places; 35.8%)
    - 2,000-10,000 (453 places; 30.0%)
  - □ Total population of these places (2,658,586) represents 10.6% of the population of Texas (25,145,561)
    - 0-499 (119,761; 0.5%)
    - **500-1,999** (586,967; 2.3%)
    - **2,000-10,000 (1,951,858;** *7.8%*)

## Sampled Places: Less than 499

| Place          | County     | Metro/Nonmetro<br>County | Metro/Micro<br>Statistical Area       |
|----------------|------------|--------------------------|---------------------------------------|
| Boys Ranch     | Oldham     | Nonmetro                 |                                       |
| Iola           | Grimes     | Nonmetro                 |                                       |
| Paradise       | Wise       | Metro                    | Dallas-Fort Worth-<br>Arlington Metro |
| Pyote          | Ward       | Nonmetro                 |                                       |
| Ravenna        | Fannin     | Nonmetro                 | Bonham Micro                          |
| Round Mountain | Blanco     | Nonmetro                 |                                       |
| Tilden         | McMullen   | Nonmetro                 |                                       |
| Valentine      | Jeff Davis | Nonmetro                 |                                       |

#### SURVEYED & OTHER TOWNS WITH LESS THAN 499 PEOPLE Cam Houston CENTER FOR RURAL STUDIES: RESEARCH & OUTREACH Department of Geography Department of Sociology Paradise Boys Ranch Ravenna lola Pyote Valentine Round Mountain Tilden Towns and TDA Regions : 2010 US Census, Esri Source North South Creation Date: 1-27-2013 Surveyed\_Towns Created By : Dr. Mark Leipnik & Vijayaprabha Rajendran North Central South Central Other\_Towns 100 150 Miles 0 25 50 North East South East

## Sampled Places: 500 to 1,999

| Place      | County  | Metro/Nonmetro<br>County | Metro/Micro<br>Statistical Area |
|------------|---------|--------------------------|---------------------------------|
| Auga Dulce | Nueces  | Metro                    | Corpus Christi Metro            |
| Bandera    | Bandera | Metro                    | San Antonio Metro               |
| Big Sandy  | Upshur  | Metro                    | Longview Metro                  |
| Bronte     | Coke    | Nonmetro                 |                                 |
| Crowell    | Foard   | Nonmetro                 |                                 |
| Flatonia   | Fayette | Nonmetro                 |                                 |
| White Deer | Carson  | Metro                    | Amarillo Metro                  |

#### SURVEYED & OTHER TOWNS BETWEEN 500 & 1,999 POPULATION White Deer Department of Geography Department of Sociology Crowell Big Sandy Bronte Flatonia Bandera Agua Dulce Towns and TDA Regions : 2010 US Census, Esri Source South Creation Date: 1-27-2013 Surveyed\_Towns Created By : Dr. Mark Leipnik & Vijayaprabha Rajendran North Central South Central Other\_Towns 0 25 50 100 150 Miles

## Sampled Places: 2,000 to 10,000

| Place         | County           | Metro/Nonmetro<br>County | Metro/Micro<br>Statistical Area        |
|---------------|------------------|--------------------------|----------------------------------------|
| Abernathy     | Hale/Lubbock     | Nonmetro/Metro           | Plainview<br>Micro/Lubbock<br>Metro    |
| Alpine        | Brewster         | Nonmetro                 |                                        |
| Haskell       | Haskell          | Nonmetro                 |                                        |
| Kenedy        | Karnes           | Nonmetro                 |                                        |
| Lampasas      | Lampasas         | Metro                    | Killeen-Temple-Fort<br>Hood Metro      |
| Mont Belview  | Liberty/Chambers | Metro/Metro              | Houston-Sugar<br>Land-Baytown<br>Metro |
| Sullivan City | Hidalgo          | Metro                    | McAllen-Edinburg-<br>Mission Metro     |

#### SURVEYED & OTHER TOWNS BETWEEN 2,000 & 10,000 POPULATION Houston Department of Geography RESEARCH & OUTREACH Department of Sociology Haskell Abernathy Lampasas Mont Belvieu Alpine Kenedy Sullivan City Towns and TDA Regions : 2010 US Census, Esri Source South Creation Date: 1-27-2013 Surveyed\_Towns Created By : Dr. Mark Leipnik & Vijayaprabha Rajendran North Central South Central Other\_Towns 0 25 50 100 150 Miles North East South East