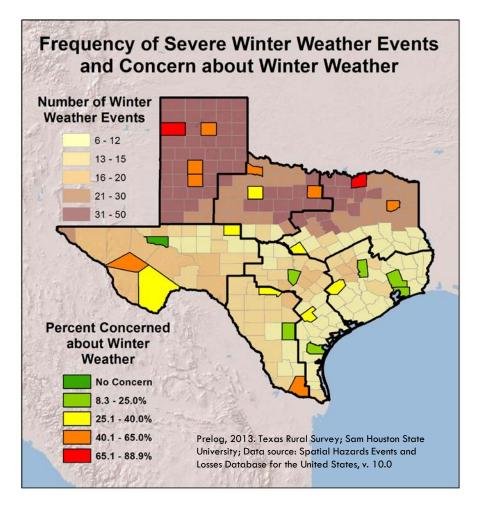

n Texas agriculture.
- Database does not include events since 2010.
- Underrepresents crop damage due to recent extraordinary drought.



#### Natural Disaster Concern in Rural Texas

# Natural Disaster Concern Percent Moderately or Very Concerned





# Drought



- More rural Texans were concerned about drought (84%) than any other natural hazard.
- Drought concern was more evenly distributed across regions than concern for other hazards.







### Wildfires



- Concern for wildfire was also high.
- Number of wildfire events are underreported in data source.
- Recent large fires are excluded from displays.





#### **Tornadoes**



- Tornado events generally reflect impacts on population centers.
- Relative difference in concern between north and south Texas.





### Winter Weather



 Patterns of concern reflect historical experiences with winter weather





# Winter Weather Crop Damage



- Crop damage from winter weather is highest in south and west.
- History of events and resident concern is highest in northern regions.



# Flooding



- Areas of the state are prone to floods.
- However, residents across Texas reported relatively low levels of concern about flooding.
- Low levels of concern even in areas with a history of flooding.





#### Hurricanes



Concern about hurricanes reflects vulnerability to hurricane events.





# Rural Perceptions of Community Ability to Respond to Disaster by Region





- Regional differences in residents' perception of community ability to respond to disaster.
- Residents in **south central**, south and northeast Texas more