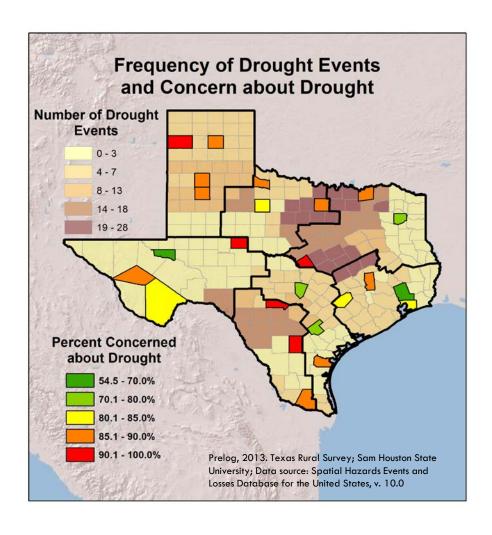

## Texas Rural Survey: Content

- Perceptions of rural and urban living
- Community issues
- Economic development strategies and efforts
- Medical and healthcare services
- Disasters and risk perceptions
- Sociodemographics

## Texas Rural Survey: Results

- Perceptions of rural and urban living
- Community issues
- Economic development strategies and efforts
- Medical and healthcare services
- Disasters and risk perceptions