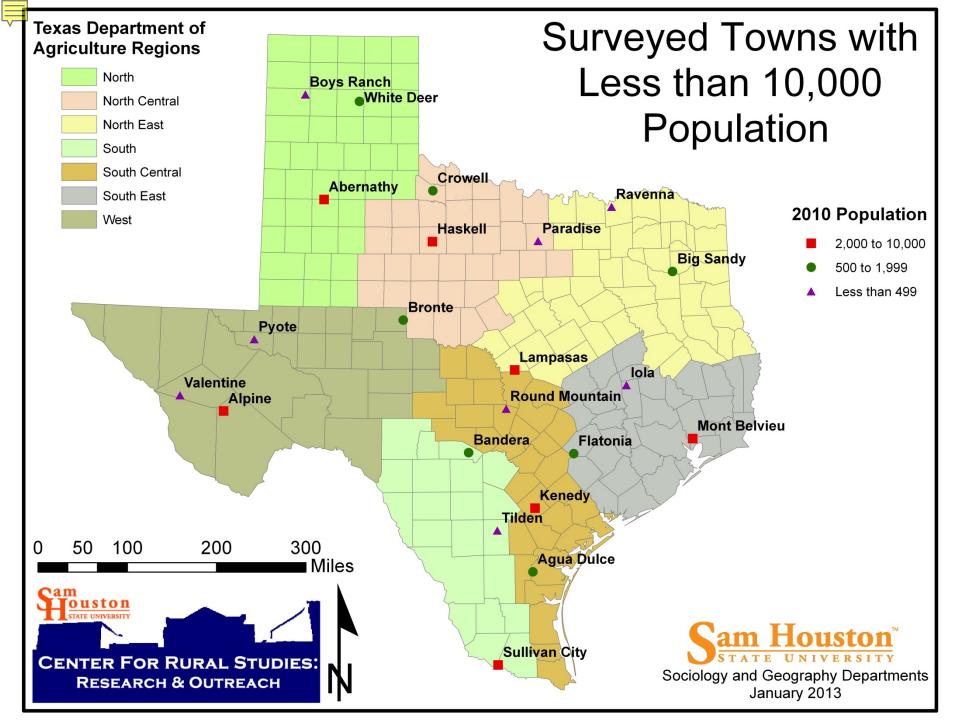

## Texas Rural Survey: Site Selection

- □ 1,752 Census defined places in Texas
  - □ 1,511 (86%) of places have less than 10,000 population
  - Three population categories "natural breaks"
    - 0-499 (517 places; 34.2%)
    - 500-1,999 (541 places; 35.8%)
    - 2,000-10,000 (453 places; 30.0%)
  - □ Total population of these places (2,658,586) represents 10.6% of the population of Texas (25,145,561)
    - 0-499 (119,761; 0.5%)
    - **500-1,999** (586,967; 2.3%)
    - **2,000-10,000 (1,951,858;** *7.8%*)

## Sampled Places: Less than 499

| Place          | County     | Metro/Nonmetro<br>County | Metro/Micro<br>Statistical Area       |
|----------------|------------|--------------------------|---------------------------------------|
| Boys Ranch     | Oldham     | Nonmetro                 |                                       |
| Iola           | Grimes     | Nonmetro                 |                                       |
| Paradise       | Wise       | Metro                    | Dallas-Fort Worth-<br>Arlington Metro |
| Pyote          | Ward       | Nonmetro                 |                                       |
| Ravenna        | Fannin     | Nonmetro                 | Bonham Micro                          |
| Round Mountain | Blanco     | Nonmetro                 |                                       |
| Tilden         | McMullen   | Nonmetro                 |                                       |
| Valentine      | Jeff Davis | Nonmetro                 |                                       |

## Sampled Places: 500 to 1,999

| Place      | County  | Metro/Nonmetro<br>County | Metro/Micro<br>Statistical Area |
|------------|---------|--------------------------|---------------------------------|
| Auga Dulce | Nueces  | Metro                    | Corpus Christi Metro            |
| Bandera    | Bandera | Metro                    | San Antonio Metro               |
| Big Sandy  | Upshur  | Metro                    | Longview Metro                  |
| Bronte     | Coke    | Nonmetro                 |                                 |
| Crowell    | Foard   | Nonmetro                 |                                 |
| Flatonia   | Fayette | Nonmetro                 |                                 |
| White Deer | Carson  | Metro                    | Amarillo Metro                  |

## Sampled Places: 2,000 to 10,000

| Place         | County           | Metro/Nonmetro<br>County | Metro/Micro<br>Statistical Area        |
|---------------|------------------|--------------------------|----------------------------------------|
| Abernathy     | Hale/Lubbock     | Nonmetro/Metro           | Plainview<br>Micro/Lubbock<br>Metro    |
| Alpine        | Brewster         | Nonmetro                 |                                        |
| Haskell       | Haskell          | Nonmetro                 |                                        |
| Kenedy        | Karnes           | Nonmetro                 |                                        |
| Lampasas      | Lampasas         | Metro                    | Killeen-Temple-Fort<br>Hood Metro      |
| Mont Belview  | Liberty/Chambers | Metro/Metro              | Houston-Sugar<br>Land-Baytown<br>Metro |
| Sullivan City | Hidalgo          | Metro                    | McAllen-Edinburg-<br>Mission Metro     |