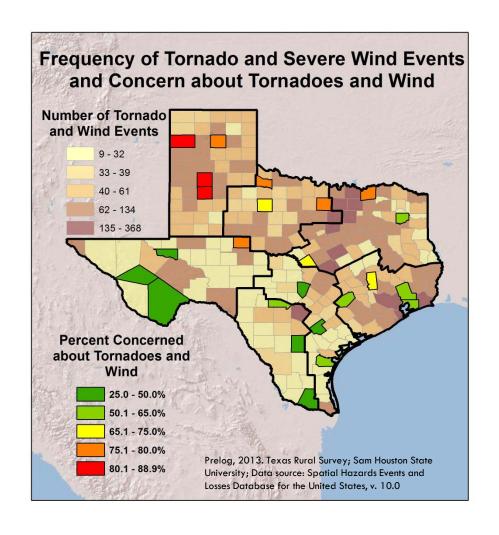

amage is typically centered around major urban areas.



# Total Crop Damage from Natural Hazards 1960-2010



- Natural Disasters have significant impacts on Texas agriculture.
- Database does not include events since 2010.
- Underrepresents crop damage due to recent extraordinary drought.



#### Natural Disaster Concern in Rural Texas

# Natural Disaster Concern Percent Moderately or Very Concerned





# Drought



- More rural Texans were concerned about drought (84%) than any other natural hazard.
- Drought concern was more evenly distributed across regions than concern for other hazards.







### Wildfires



- Concern for wildfire was also high.
- Number of wildfire events are underreported in data source.
- Recent large fires are excluded from displays.





#### **Tornadoes**



- Tornado events generally reflect impacts on population centers.
- Relative difference in concern between north and south Texas.





### Winter Weather



 Patterns of concern reflect historical experiences with winter weather





# Winter Weather Crop Damage



- Crop damage from winter weather is highest in south and west.
- History of events and resident concern is highest in northern regions.



# Flooding



- Areas of the state are prone to floods.
- However, residents across Texas reported relatively low levels of concern about flooding.
- Low levels of concern even in areas with a history of flooding.





#### Hurricanes



Concern about hurricanes reflects vulnerability to hurricane events.





# Rural Perceptions of Community Ability to Respond to Disaster by Region





-