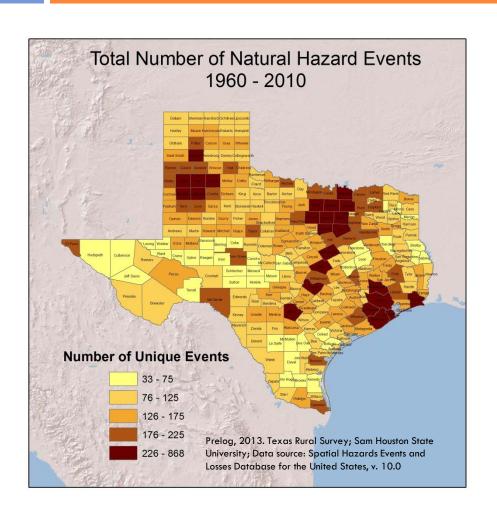

## Texas Rural Survey: Content

- Perceptions of rural and urban living
- Community issues
- Economic development strategies and efforts
- Medical and healthcare services
- Disasters and risk perceptions
- Sociodemographics

## Texas Rural Survey: Results

- Perceptions of rural and urban living
- Community issues
- Economic development strategies and efforts
- Medical and healthcare services
- Disasters and risk perceptions