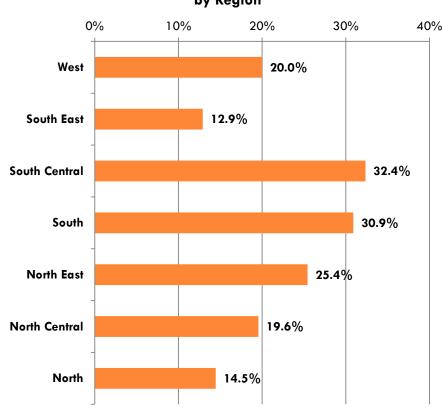

## Texas Rural Survey: Site Selection

- □ 1,752 Census defined places in Texas
  - □ 1,511 (86%) of places have less than 10,000 population
  - Three population categories "natural breaks"
    - 0-499 (517 places; 34.2%)
    - 500-1,999 (541 places; 35.8%)
    - 2,000-10,000 (453 places; 30.0%)
  - □ Total population of these places (2,658,586) represents 10.6% of the population of Texas (25,145,561)
    - 0-499 (119,761; 0.5%)
    - **500-1,999** (586,967; 2.3%)
    - **2,000-10,000 (1,951,858;** *7.8%*)