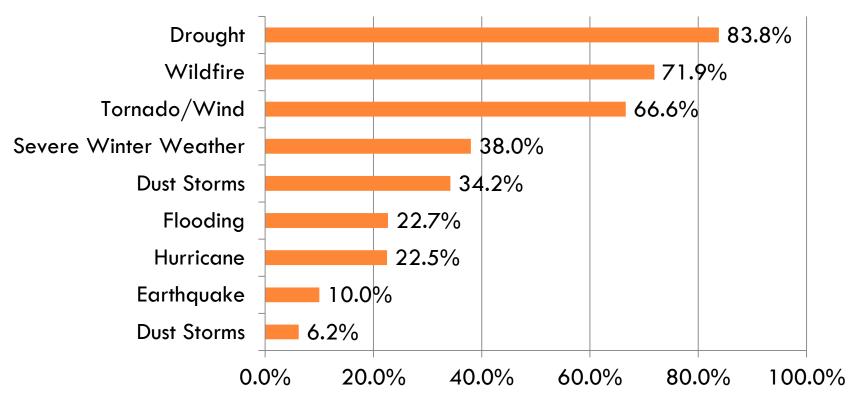

## Texas Rural Survey: Content

- Perceptions of rural and urban living
- Community issues
- Economic development strategies and efforts
- Medical and healthcare services
- Disasters and risk perceptions
- Sociodemographics

## Texas Rural Survey: Results

- Perceptions of rural and urban living
- Community issues
- Economic development strategies and efforts
- Medical and healthcare services
- Disasters and risk perceptions