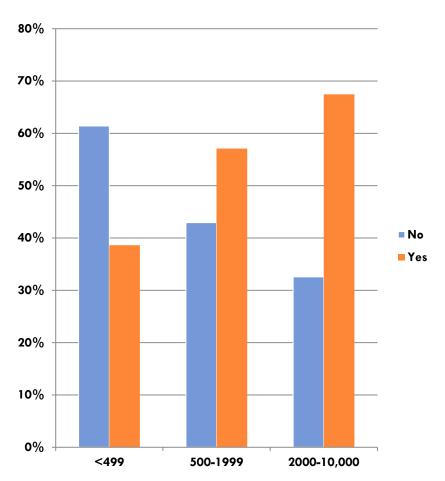

nts across Texas reported relatively low levels of concern about flooding.
- Low levels of concern even in areas with a history of flooding.





#### Hurricanes



Concern about hurricanes reflects vulnerability to hurricane events.





# Rural Perceptions of Community Ability to Respond to Disaster by Region





- Regional differences in residents' perception of community ability to respond to disaster.
- Residents in **south central**, south and northeast Texas more likely to say that their communities are not ready to respond to a disaster.



# Rural Perceptions of Community Ability to Respond to Disaster by Size of Place





 Residents of the most rural areas are more likely to doubt that their communities are able to respond to a disaster.



# Rural Perceptions of Preparedness



- Over one third of counties sampled reported a majority of residents who said that their county did not have a disaster management plan.
- Over 60% of residents in the <499 category thought there was no plan.
- Calls to county emergency managers confirmed that these counties do have plans in place.
- However, survey reveals that residents of the most rural areas are largely unaware of the plans.

- Concluding Comments
- Implications
- □ Future Directions

# Thank You

**Faculty and Staff** 

Sam Houston State University Center for Rural Studies Box 2446 Huntsville, TX 77341-2446

Email: ruralcenter@shsu.edu