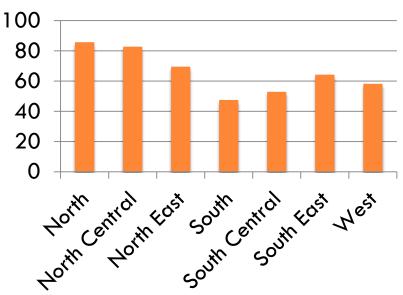

ve significant impacts on Texas agriculture.
- Database does not include events since 2010.
- Underrepresents crop damage due to recent extraordinary drought.



#### Natural Disaster Concern in Rural Texas

# Natural Disaster Concern Percent Moderately or Very Concerned





# Drought



- More rural Texans were concerned about drought (84%) than any other natural hazard.
- Drought concern was more evenly distributed across regions than concern for other hazards.







### Wildfires



- Concern for wildfire was also high.
- Number of wildfire events are underreported in data source.
- Recent large fires are excluded from displays.





#### **Tornadoes**



- Tornado events generally reflect impacts on population centers.
- Relative difference in concern between north and south Texas.





### Winter Weather



 Patterns of concern reflect historical experiences with winter weather





# Winter Weather Crop Damage



- Crop damage from winter weather is highest in south and west.
- History of events and resident concern is highest in northern regions.



# Flooding



- Areas of the state are prone to floods.
- However, residents across Texas reported relatively low levels of concern about flooding.
- Low levels of concern even in areas with a history of flooding.





#### Hurricanes



Concern about hurricanes reflects vulnerability to hurricane events.





# Rural Perceptions of Community Ability to Respond to Disaster by Region





- Regional differences in residents' perception of community ability to respond to disaster.
- Residents in **south central**, south a