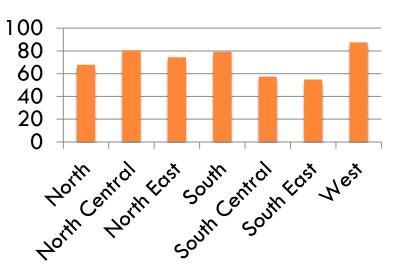

### Perceptions of Rural and Urban

- Positive images of rurality
- Negative images of rurality
- Perceptions of urban living

% Undecided

5.7

17.0

16.1

13.5

16.6

17.5

14.3

16.3

24.9

% Disagree

5.9

4.4

10.4

14.8

12.1

12.3

16.1

22.8

24.9

% Agree

88.4

78.6

**73.5** 

71.7

71.3

70.2

69.6

60.9

50.2