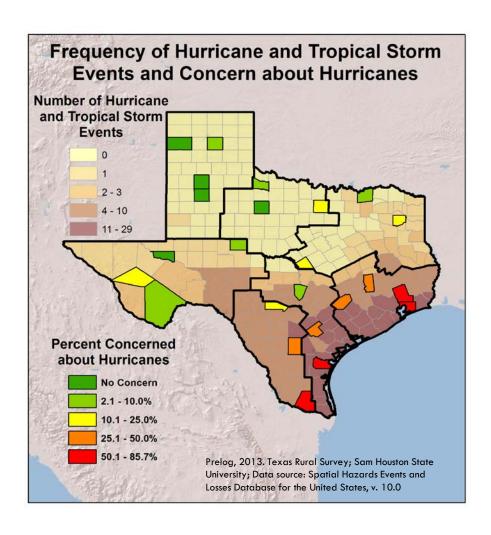

## Texas Rural Survey: Content

- Perceptions of rural and urban living
- Community issues
- Economic development strategies and efforts
- Medical and healthcare services
- Disasters and risk perceptions
- Sociodemographics

## Texas Rural Survey: Results

- Perceptions of rural and urban living
- Community issues
- Economic development strategies and efforts
- Medical and healthcare services
- Disasters and risk perceptions