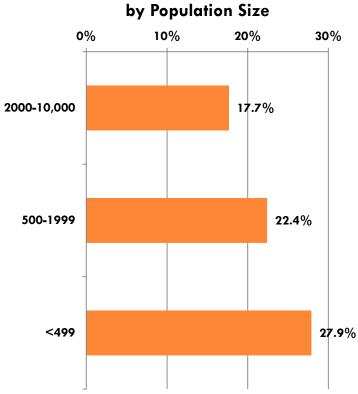

## Texas Rural Survey: Site Selection

- □ 1,752 Census defined places in Texas
  - □ 1,511 (86%) of places have less than 10,000 population
  - Three population categories "natural breaks"
    - 0-499 (517 places; 34.2%)
    - 500-1,999 (541 places; 35.8%)
    - 2,000-10,000 (453 places; 30.0%)
  - □ Total population of these places (2,658,586) represents 10.6% of the population of Texas (25,145,561)
    - 0-499 (119,761; 0.5%)
    - **500-1,999** (586,967; 2.3%)
    - **2,000-10,000 (1,951,858;** *7.8%*)