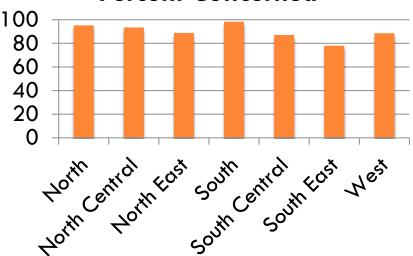

### Perceptions of Rural and Urban

- Positive images of rurality
- Negative images of rurality
- Perceptions of urban living

% Undecided

5.7

17.0

16.1

13.5

16.6

17.5

14.3

16.3

24.9

% Disagree

5.9

4.4

10.4

14.8

12.1

12.3

16.1

22.8

24.9

% Agree

88.4

78.6

**73.5** 

71.7

71.3

70.2

69.6

60.9

50.2