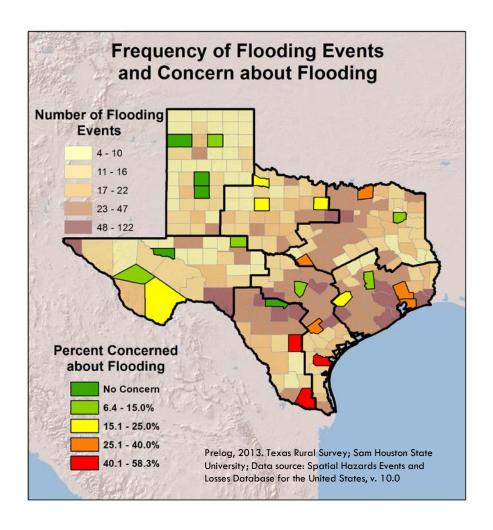

## Texas Rural Survey: Content

- Perceptions of rural and urban living
- Community issues
- Economic development strategies and efforts
- Medical and healthcare services
- Disasters and risk perceptions
- Sociodemographics

## Texas Rural Survey: Results

- Perceptions of rural and urban living
- Community issues
- Economic development strategies and efforts
- Medical and healthcare services
- Disasters and risk perceptions