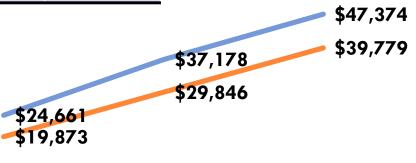

#### □ Income

| Median Household Income             |          |          |          |  |  |
|-------------------------------------|----------|----------|----------|--|--|
| <u>1989</u> <u>1999</u> <u>2010</u> |          |          |          |  |  |
| Metro Counties                      | \$24,661 | \$37,178 | \$47,374 |  |  |
| Nonmetro Counties                   | \$19,873 | \$29,846 | \$39,779 |  |  |