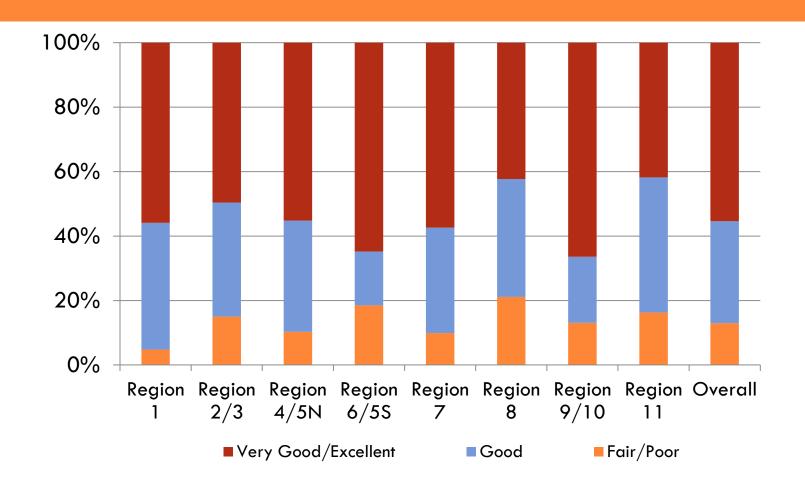

## Texas Rural Survey: Results

- Perceptions of rural and urban living
- Community issues
- Economic development strategies and efforts
- Medical and healthcare services
- Disasters and risk perceptions

### Perceptions of Rural and Urban

- Positive images of rurality
- Negative images of rurality
- Perceptions of urban living

% Undecided

5.7

17.0

16.1

13.5

16.6